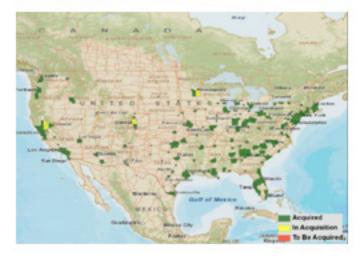

| Q4                                                                                                                   | Q2                    | Q4 |
|   | 9000 | UBA | Canada | Australia<br>Belgium<br>Denmark<br>Liechtienstein<br>Netherlands<br>Norwsty<br>Netw Zealand<br>South Africa<br>Savitzerland | France<br>Luxembourg<br>Monaco | Finland<br>Germany<br>Sweden<br>UK | Creata<br>Czech Republic<br>Greece<br>Iwiand<br>Rely<br>Lesotho<br>Macau<br>Portugal<br>San Marino<br>Singapore<br>Vasicen City | Andorra<br>Bulgaria<br>Estonia<br>Gibraitar<br>Hungary<br>Latvia<br>Lithuania<br>Sitovania<br>Sitovania<br>Sitovania | Indonesia<br>Thaliand |    |



# Microsoft Bingmaps GSD 30cm





# Microsoft Bingmaps GSD 15cm











Go Back























# Ushahidi.com