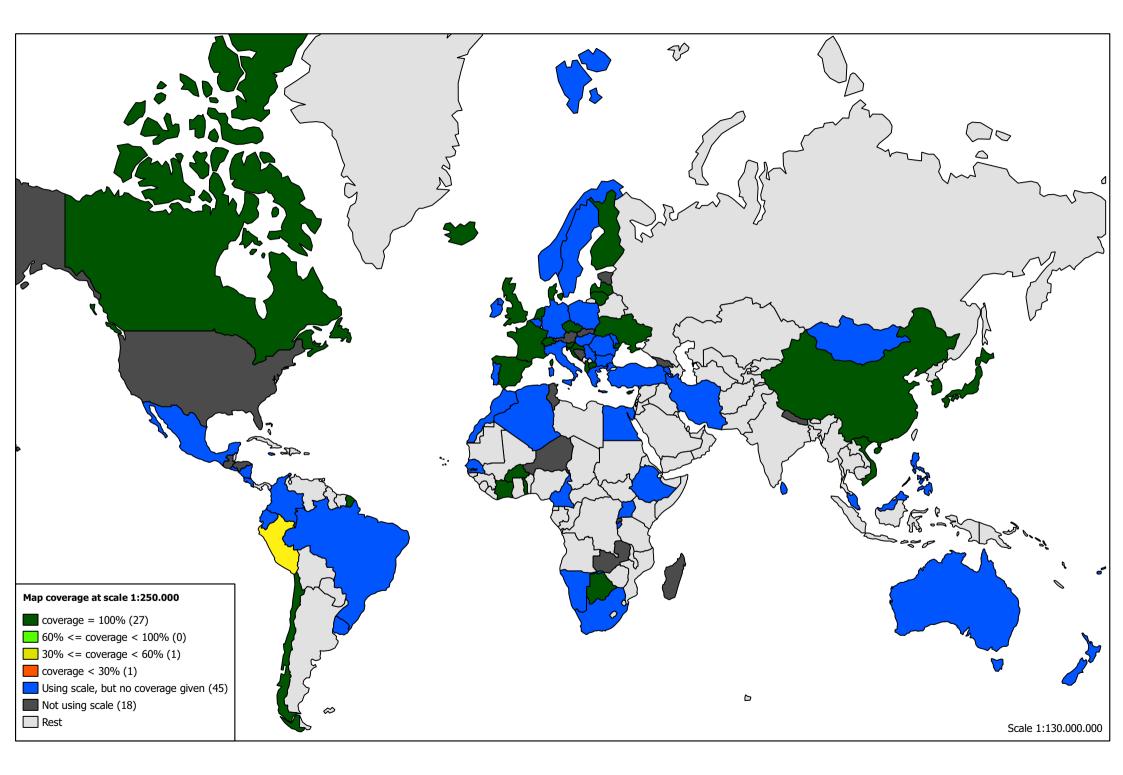

# Scales of Russian Produced Military Maps from Vendors green 1:25 000, yellow 1:50 000, brown 1:100 000, red 1:250 000

Question 2: Map age combined from Questionnaires and fromVendors dark green <10 yrs, light green < 20yrs, orange < 30yrs, red > 30yrs, grey age not given