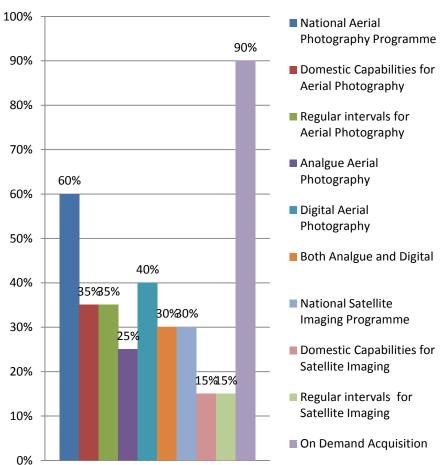

e update

mapping of changed features

do not have updates

Methodology:

field surveys

aerial photography

photogrammetry

satellitre images

third party surveys

crowd sourcing

NMA's mapping:

in-house

outsourcing

both

outsourcing only

#### National Aerial and Satellite Imaging Programs (91 Samples)



#### Property Cadastre (91 Samples)

100% 90% 81% 79% 80% 75% 67% 70% Licensed surveyers 64% National cadastre coverage 60% NMA responsibility 50% 46% Based geodetic control 40% Boundary monumentation Update by transaction 30% 20% 10% 0%



# NMA's Status, Map Products and Method of Archival (91 Samples)





#### Africa: Map scales used

## Europe: National Aerial and Satellite Imaging Programs

(37 Samples)



# Africa: National Aerial and Satellite Imaging Programs

(20 Samples)





## **Europe: Property Cadastre**

(37 Samples)



#### The Americas: Property Cadastre

(15 Samples)

# WHERE is Ground Truth? Google Maps?



# WHERE Is Ground Truth?

# 43 countries and regions, launched over past 5 years!

|   | 2009 |     | 2010   |                                                                                                                             | 2011                           |                                    | 2012                                                                                                                            |                                                                                                                      | 2013                  |    |
|---|------|-----|--------|-----------------------------------------