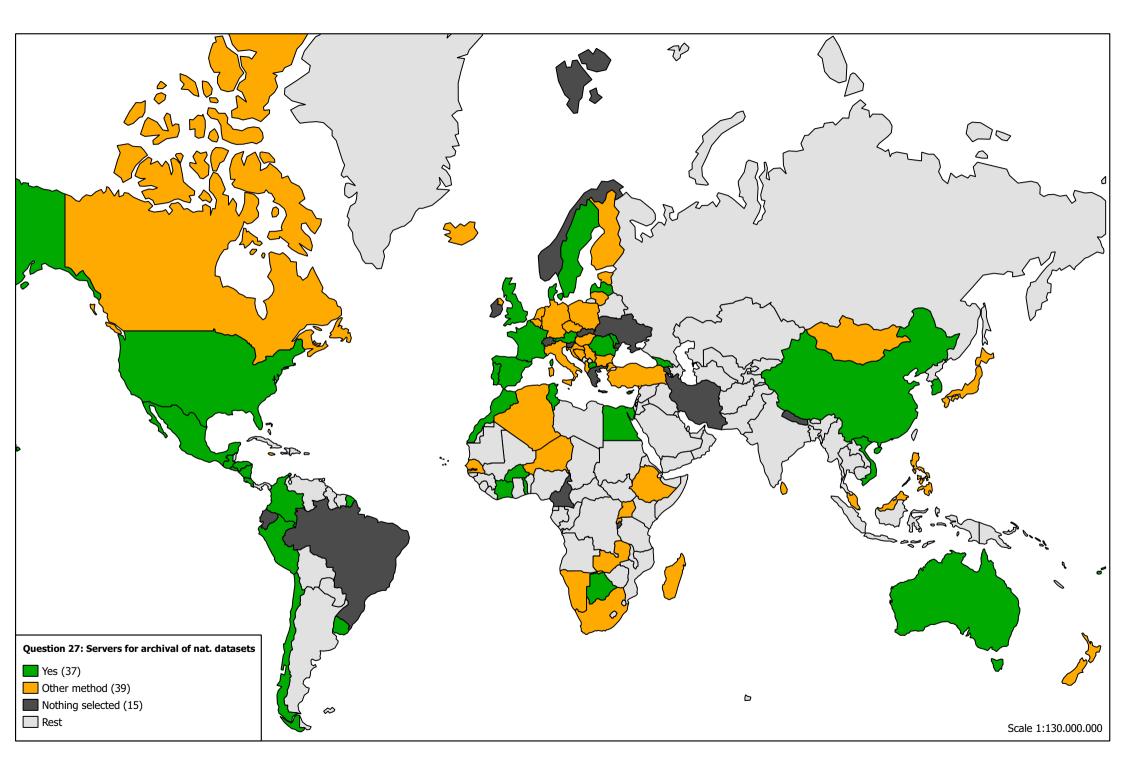

# Scales of Nationally Produced Maps from Vendors

dark green 1:10 000, light green 1:25 000, yellow 1:50 000, brown 1:100 000,

red 1:250 000



# Scales of US produced Military Maps from Vendors green 1:10 000, yellow 1:50 000, brown 1:100 000, red 1:250 000



# Scales of Russian Produced Military Maps from Vendors green 1:25 000, yellow 1:50 000, brown 1:100 000, red 1:250 000



Question 2: Map age combined from Questionnaires and fromVendors dark green <10 yrs, light green < 20yrs, orange < 30yrs, red > 30yrs, grey age not given













































## Map scales used

(91 samples)



### Availability of data

(91 Samples)



#### Mapping and Update (91 Samples)



Map update:

update maps

complete update

mapping of changed features

do not have updates

Methodology:

field surveys

aerial photography

photogrammetry

satellitre images

third party surveys

crowd sourcing

NMA's mapping:

in-house

outsourcing

both

outsourcing only

#### National Aerial and Satellite Imaging Programs (91 Samples)



#### Property Cadastre (91 Samples)

100% 90% 81% 79% 80% 75% 67% 70% Licensed surveyers 64% National cadastre coverage 60% NMA responsibility 50% 46% Based geodetic control 40% Boundary monumentation Update by transaction 30% 20% 10% 0%



# NMA's Status, Map Products and Method of Archival (91 Samples)





#### Africa: Map scales