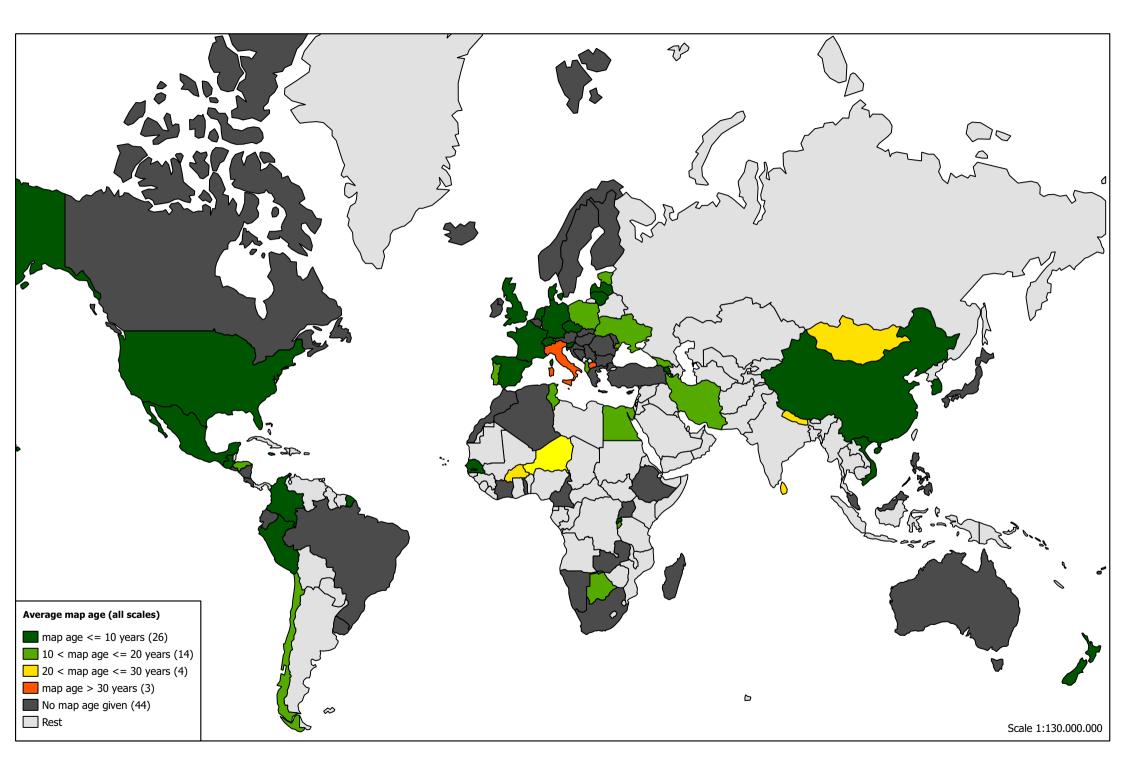

# Scales of Russian Produced Military Maps from Vendors green 1:25 000, yellow 1:50 000, brown 1:100 000, red 1:250 000

Question 2: Map age combined from Questionnaires and fromVendors dark green <10 yrs, light green < 20yrs, orange < 30yrs, red > 30yrs, grey age not given