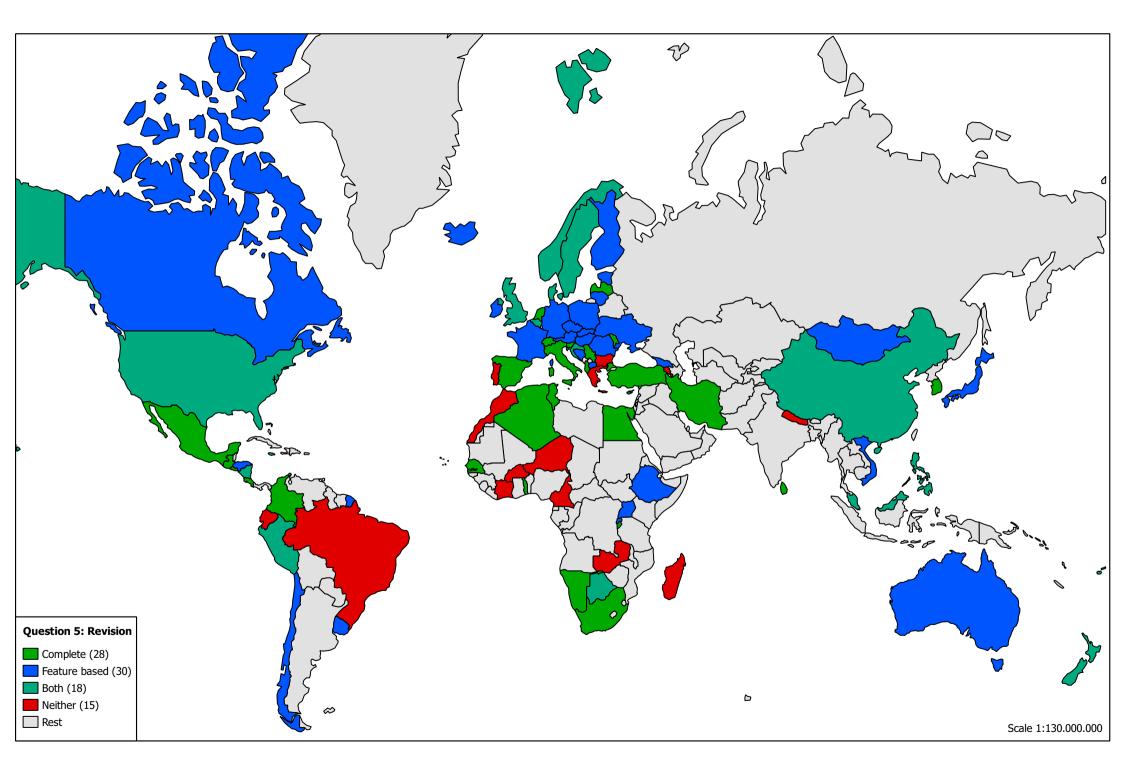

#### Mapping and Update (91 Samples)

Map update:

update maps

complete update

mapping of changed features

do not have updates

Methodology:

field surveys