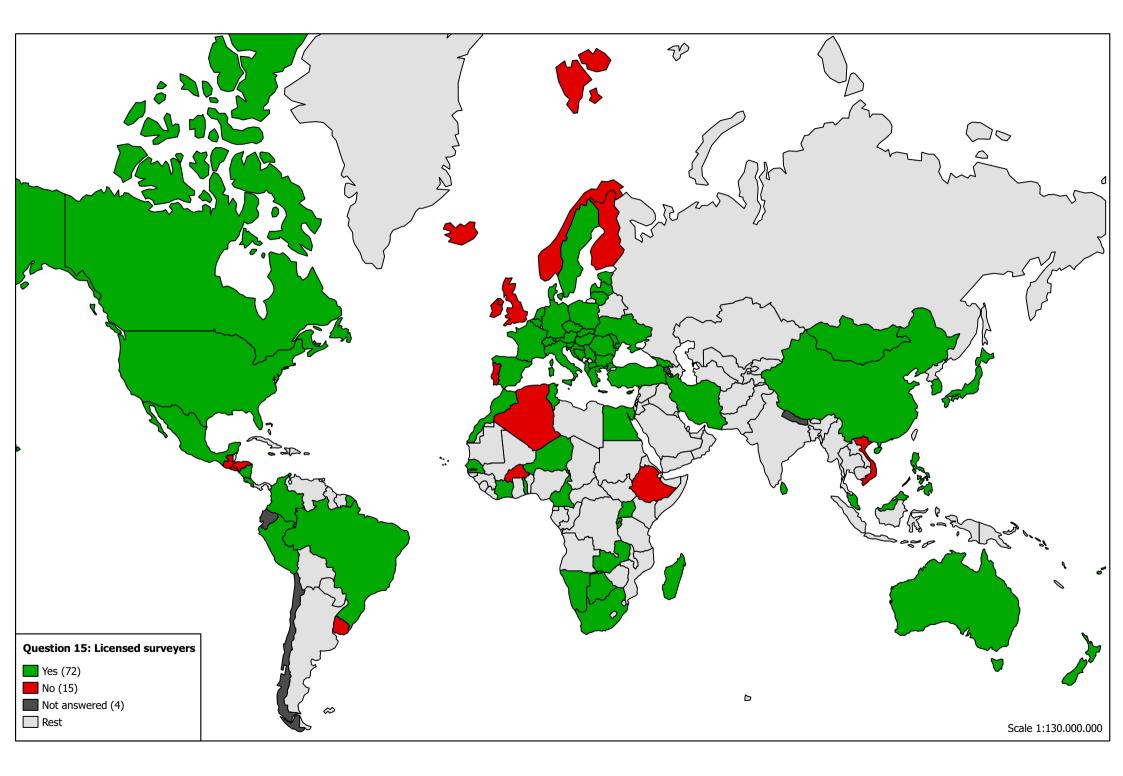

#### Property Cadastre (91 Samples)

100% 90% 81% 79% 80% 75% 67% 70% Licensed surveyers 64% National cadastre coverage 60% NMA responsibility 50% 46% Based geodetic control 40% Boundary monumentation Update by transaction 30% 20% 10% 0%