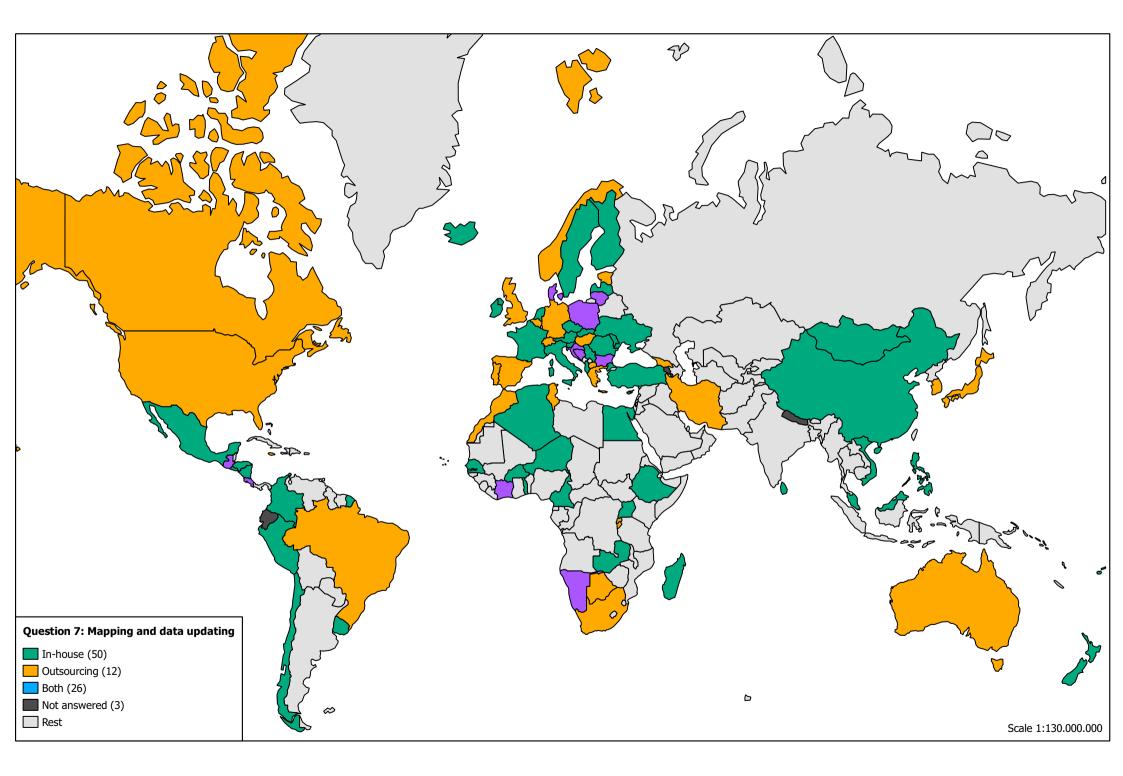

aerial photography

photogrammetry

satellitre images

third party surveys

crowd sourcing

NMA's mapping:

in-house

outsourcing

both

outsourcing only