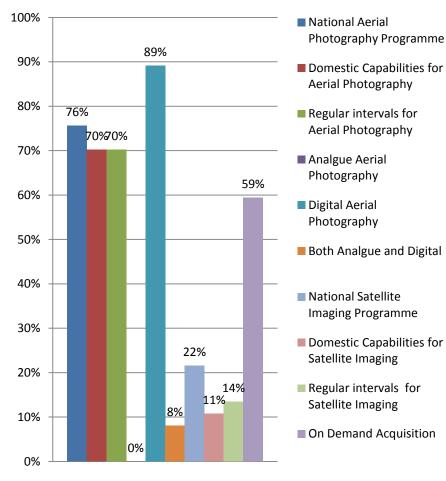

#### Mapping and Update (91 Samples)



Map update:

update maps

complete update

mapping of changed features

do not have updates

Methodology:

field surveys

aerial photography

photogrammetry

satellitre images

third party surveys

crowd sourcing

NMA's mapping:

in-house

outsourcing

both

outsourcing only

#### National Aerial and Satellite Imaging Programs (91 Samples)



#### Property Cadastre (91 Samples)

100% 90% 81% 79% 80% 75% 67% 70% Licensed surveyers 64% National cadastre coverage 60% NMA responsibility 50% 46% Based geodetic control 40% Boundary monumentation Update by transaction 30% 20% 10% 0%



# NMA's Status, Map Products and Method of Archival (91 Samples)





#### Africa: Map scales used

## Europe: National Aerial and Satellite Imaging Programs

(37 Samples)



# Africa: National Aerial and Satellite Imaging Programs

(20 Samples)





## **Europe: Property Cadastre**

(37 Samples)



#### The Americas: Property Cadastre

(15 Samples)

# WHERE is Ground Truth? Google Maps?



# WHERE Is Ground Truth?

# 43 countries and regions, launched over past 5 years!

|   | 2009 |     | 2010   |                                                                                                                             | 2011                           |                                    | 2012                                                                                                                            |                                                                                                                      | 2013                  |