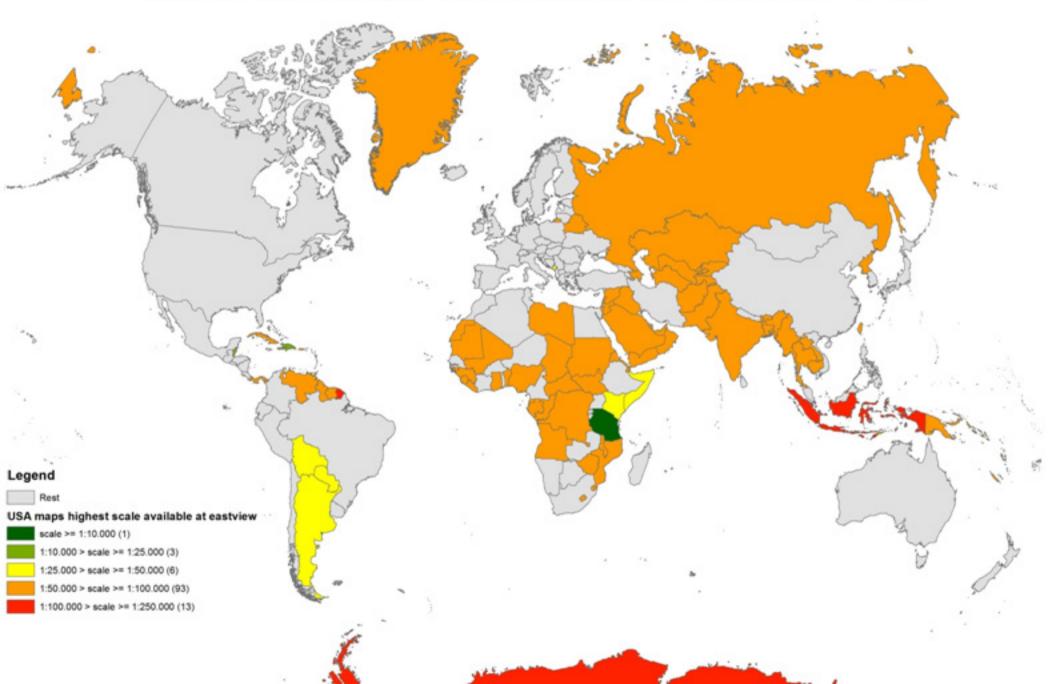

# Scales of US produced Military Maps from Vendors green 1:10 000, yellow 1:50 000, brown 1:100 000, red 1:250 000