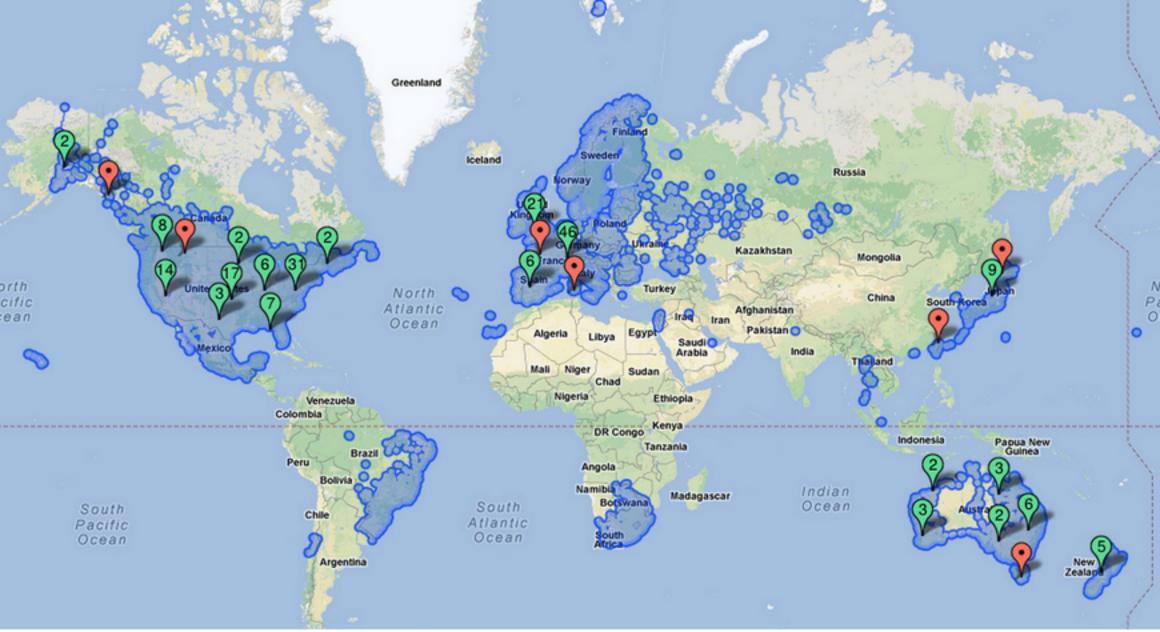

| Q2                                                                                                                              | Q4                                                                                                                   | Q2                    | Q4 |
|   | 9000 | UBA | Canada | Australia<br>Belgium<br>Denmark<br>Liechtienstein<br>Netherlands<br>Norwsty<br>Netw Zealand<br>South Africa<br>Savitzerland | France<br>Luxembourg<br>Monaco | Finland<br>Germany<br>Sweden<br>UK | Creata<br>Czech Republic<br>Greece<br>Iwiand<br>Rely<br>Lesotho<br>Macau<br>Portugal<br>San Marino<br>Singapore<br>Vasicen City | Andorra<br>Bulgaria<br>Estonia<br>Gibraitar<br>Hungary<br>Latvia<br>Lithuania<br>Sitovania<br>Sitovania<br>Sitovania | Indonesia<br>Thaliand |    |



# Microsoft Bingmaps GSD 30cm





# Microsoft Bingmaps GSD 15cm











Go Back























# Ushahidi.com