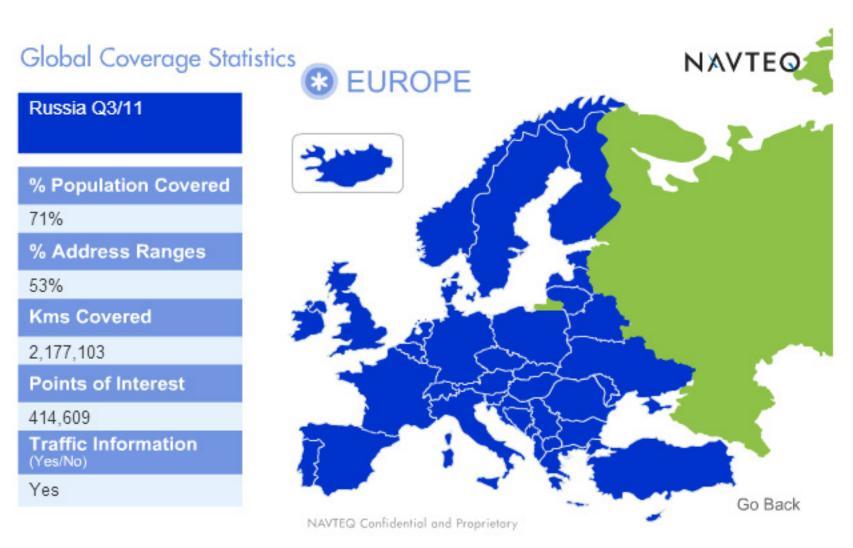

| Q4                                                                                                                   | Q2                    | Q4 |
|   | 9000 | UBA | Canada | Australia<br>Belgium<br>Denmark<br>Liechtienstein<br>Netherlands<br>Norwsty<br>Netw Zealand<br>South Africa<br>Savitzerland | France<br>Luxembourg<br>Monaco | Finland<br>Germany<br>Sweden<br>UK | Creata<br>Czech Republic<br>Greece<br>Iwiand<br>Rely<br>Lesotho<br>Macau<br>Portugal<br>San Marino<br>Singapore<br>Vasicen City | Andorra<br>Bulgaria<br>Estonia<br>Gibraitar<br>Hungary<br>Latvia<br>Lithuania<br>Sitovania<br>Sitovania<br>Sitovania | Indonesia<br>Thaliand |    |



# Microsoft Bingmaps GSD 30cm





# Microsoft Bingmaps GSD 15cm











Go Back























# Ushahidi.com