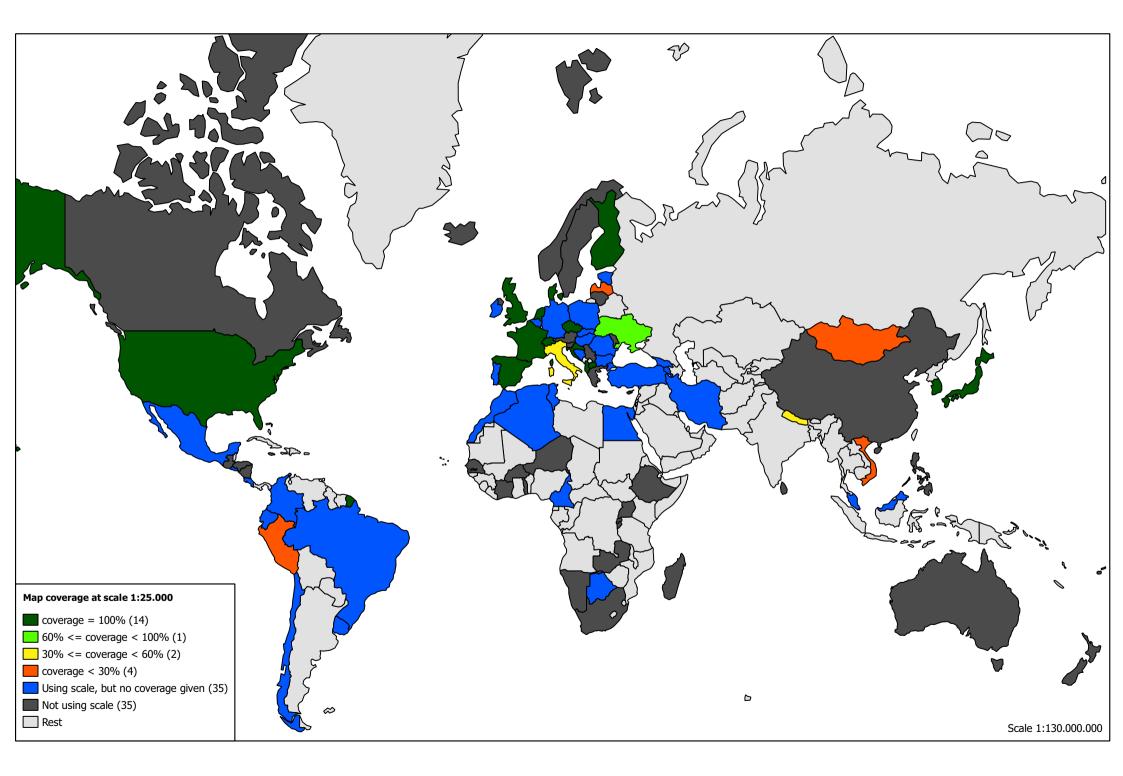

# Scales of Nationally Produced Maps from Vendors

dark green 1:10 000, light green 1:25 000, yellow 1:50 000, brown 1:100 000,

red 1:250 000



# Scales of US produced Military Maps from Vendors green 1:10 000, yellow 1:50 000, brown 1:100 000, red 1:250 000



# Scales of Russian Produced Military Maps from Vendors green 1:25 000, yellow 1:50 000, brown 1:100 000, red 1:250 000



Question 2: Map age combined from Questionnaires and fromVendors dark green <10 yrs, light green < 20yrs, orange < 30yrs, red > 30yrs, grey age not given













































## Map scales used

(91 samples)



### Availability of data

(91 Samples)



#### Mapping and Update (91 Samples)



Map update:

update maps

complete update

mapping of changed features

do not have up