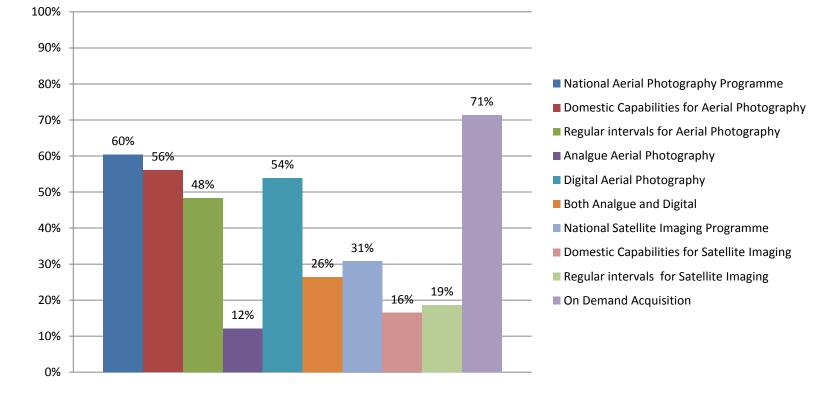

red 1:250 000



# Scales of Russian Produced Military Maps from Vendors green 1:25 000, yellow 1:50 000, brown 1:100 000, red 1:250 000



Question 2: Map age combined from Questionnaires and fromVendors dark green <10 yrs, light green < 20yrs, orange < 30yrs, red > 30yrs, grey age not given













































## Map scales used

(91 samples)



### Availability of data

(91 Samples)



#### Mapping and Update (91 Samples)



Map update:

update maps

complete update

mapping of changed features

do not have updates

Methodology:

field surveys

aerial photography

photogrammetry

satellitre images

third party surveys

crowd sourcing

NMA's mapping:

in-house

outsourcing

both

outsourcing only

#### National Aerial and Satellite Imaging Programs (91 Samples)



#### Property Cadastre (91 Samples)

100% 90% 81% 79% 80% 75% 67% 70% Licensed surveyers 64% National cadastre coverage 60% NMA responsibility 50% 46% Based geodetic control 40% Boundary monumentation Update by transaction 30% 20% 10% 0%



# NMA's Status, Map Products and Method of Archival (91 Samples)





#### Africa: Map scales used

## Europe: National Aerial and Satellite Imaging Programs

(37 Samples)



# Africa: National Aerial and Satellite Imaging Programs

(20 Samples)





## **Europe: Property Cadastre**

(37 Samples)



#### The Americas: Property Cadastre

(15 Samples)

# WHERE is Ground Truth? Google Maps?



# WHERE Is Ground Truth?

# 43 countries and regions, launched over past 5 years!

|   | 2009 |     | 2010   |