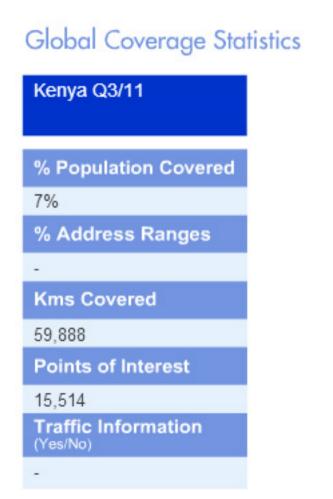

| Q4                                                                                                                   | Q2                    | Q4 |
|   | 9000 | UBA | Canada | Australia<br>Belgium<br>Denmark<br>Liechtienstein<br>Netherlands<br>Norwsty<br>Netw Zealand<br>South Africa<br>Savitzerland | France<br>Luxembourg<br>Monaco | Finland<br>Germany<br>Sweden<br>UK | Creata<br>Czech Republic<br>Greece<br>Iwiand<br>Rely<br>Lesotho<br>Macau<br>Portugal<br>San Marino<br>Singapore<br>Vasicen City | Andorra<br>Bulgaria<br>Estonia<br>Gibraitar<br>Hungary<br>Latvia<br>Lithuania<br>Sitovania<br>Sitovania<br>Sitovania | Indonesia<br>Thaliand |    |



# Microsoft Bingmaps GSD 30cm





# Microsoft Bingmaps GSD 15cm











Go Back























# Ushahidi.com