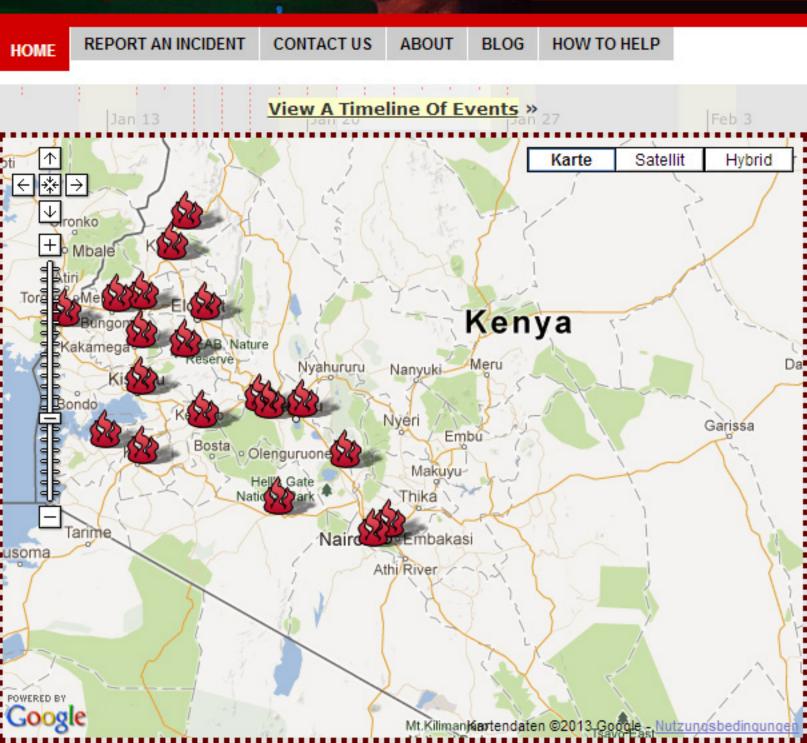

| Q4                                                                                                                   | Q2                    | Q4 |
|   | 9000 | UBA | Canada | Australia<br>Belgium<br>Denmark<br>Liechtienstein<br>Netherlands<br>Norwsty<br>Netw Zealand<br>South Africa<br>Savitzerland | France<br>Luxembourg<br>Monaco | Finland<br>Germany<br>Sweden<br>UK | Creata<br>Czech Republic<br>Greece<br>Iwiand<br>Rely<br>Lesotho<br>Macau<br>Portugal<br>San Marino<br>Singapore<br>Vasicen City | Andorra<br>Bulgaria<br>Estonia<br>Gibraitar<br>Hungary<br>Latvia<br>Lithuania<br>Sitovania<br>Sitovania<br>Sitovania | Indonesia<br>Thaliand |    |



# Microsoft Bingmaps GSD 30cm





# Microsoft Bingmaps GSD 15cm











Go Back























# Ushahidi.com