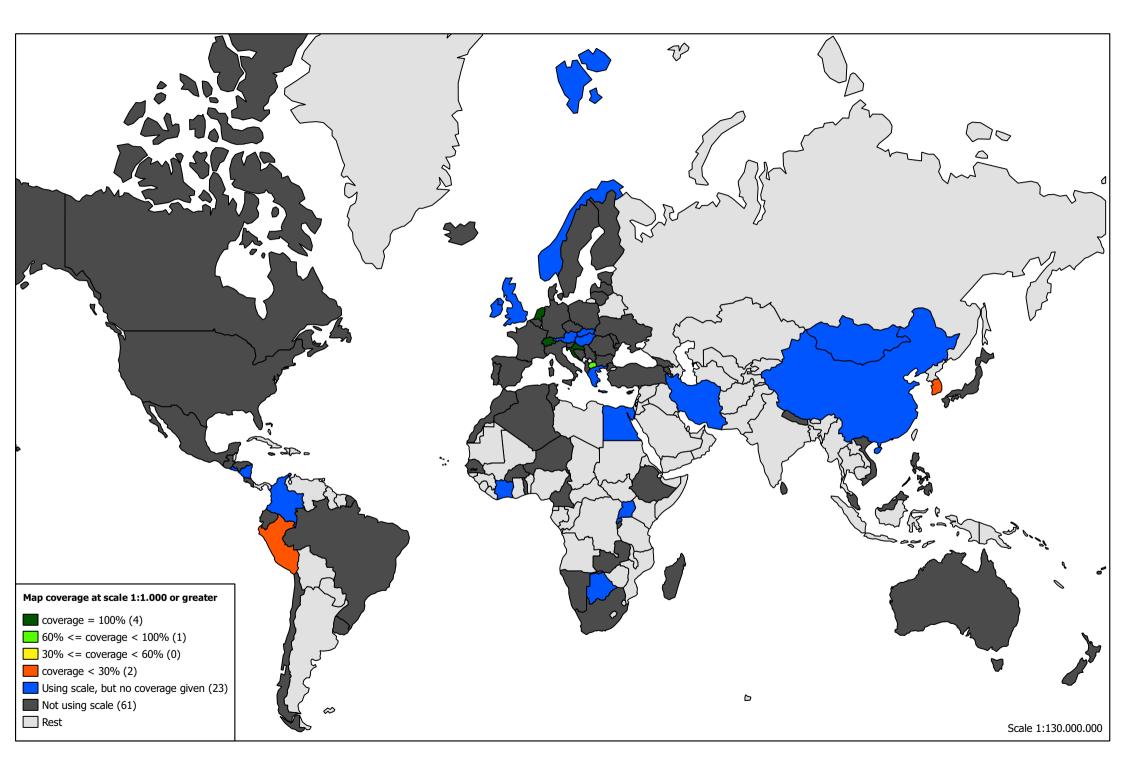

# Scales of Nationally Produced Maps from Vendors

dark green 1:10 000, light green 1:25 000, yellow 1:50 000, brown 1:100 000,

red 1:250 000



# Scales of US produced Military Maps from Vendors green 1:10 000, yellow 1:50 000, brown 1:100 000, red 1:250 000



# Scales of Russian Produced Military Maps from Vendors green 1:25 000, yellow 1:50 000, brown 1:100 000, red 1:250 000



Question 2: Map age combined from Questionnaires and fromVendors dark green <10 yrs, light green < 20yrs, orange < 30yrs, red > 30yrs, grey age not given













































## Map scales used

(91 samples)



### Availability of data

(91 Samples)



#### Mapping and Update (91 Samples)



Map update:

update maps

complete update

mapping of changed features

do not hav