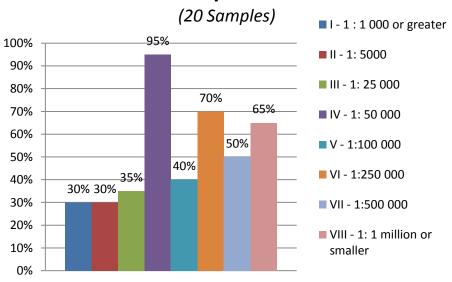

## Map scales used

(91 samples)



### Availability of data

(91 Samples)



#### Mapping and Update (91 Samples)



Map update:

update maps

complete update

mapping of changed features

do not have updates

Methodology:

field surveys

aerial photography

photogrammetry

satellitre images

third party surveys

crowd sourcing

NMA's mapping:

in-house

outsourcing

both

outsourcing only

#### National Aerial and Satellite Imaging Programs (91 Samples)



#### Property Cadastre (91 Samples)

100% 90% 81% 79% 80% 75% 67% 70% Licensed surveyers 64% National cadastre coverage 60% NMA responsibility 50% 46% Based geodetic control 40% Boundary monumentation Update by transaction 30% 20% 10% 0%



# NMA's Status, Map Products and Method of Archival (91 Samples)





#### Africa: Map scales used

## Europe: National Aerial and Satellite Imaging Programs

(37 Samples)



# Africa: National Aerial and Satellite Imaging Programs

(20 Samples)





## **Europe: Property Cadastre**

(37 Samples)



#### The Americas: Property Cadastre

(15 Samples)

# WHERE is Ground Truth? Google Maps?



# WHERE Is Ground Truth?

# 43 countries and regions, launched over past 5 years!

|   | 2009 |     | 2010   |                                                                                                                             | 2011                           |                                    | 2012                                                                                                                            |