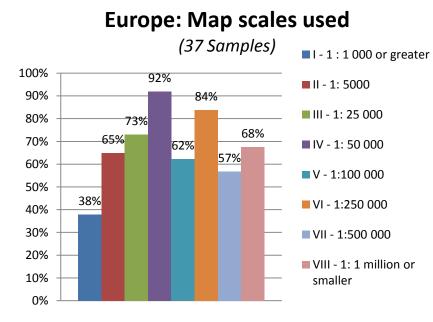

## Map scales used

(91 samples)



### Availability of data

(91 Samples)



#### Mapping and Update (91 Samples)



Map update:

update maps

complete update

mapping of changed features

do not have updates

Methodology:

field surveys

aerial photography

photogrammetry

satellitre images

third party surveys

crowd sourcing

NMA's mapping:

in-house

outsourcing

both

outsourcing only

#### National Aerial and Satellite Imaging Programs (91 Samples)



#### Property Cadastre (91 Samples)

100% 90% 81% 79% 80% 75% 67% 70% Licensed surveyers 64% National cadastre coverage 60% NMA responsibility 50% 46% Based geodetic control 40% Boundary monumentation Update by transaction 30% 20% 10% 0%



# NMA's Status, Map Products and Method of Archival (91 Samples)





#### Africa: Map scales used

## Europe: National Aerial and Satellite Imaging Programs

(37 Samples)



# Africa: National Aerial and Satellite Imaging Programs

(20 Samples)





## **Europe: Property Cadastre**

(37 Samples)



#### The Americas: Property Cadastre

(15 Samples)

# WHERE is Ground Truth? Google Maps?



# WHERE Is Ground Truth?

# 43 countries and regions, launched over past 5 years!

|   | 2009 |     | 2010   |                                                                                                                             | 2011                           |                                    | 2012                                                                                                                            |