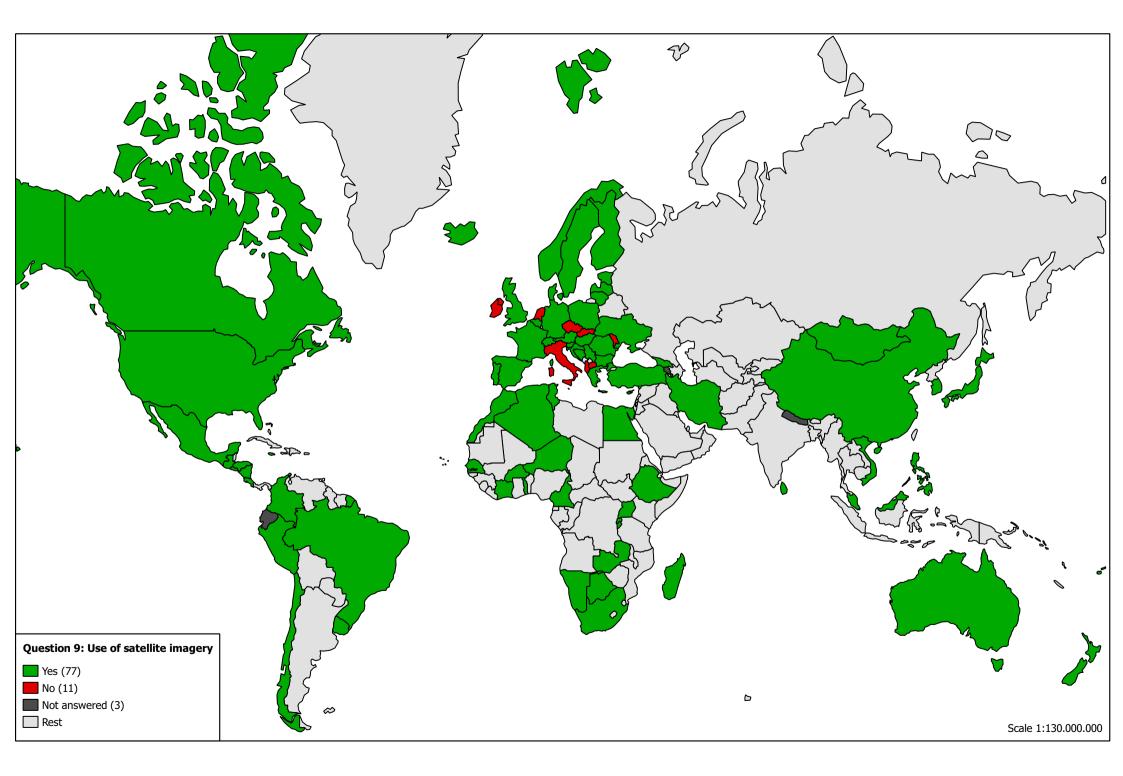

# Scales of Nationally Produced Maps from Vendors

dark green 1:10 000, light green 1:25 000, yellow 1:50 000, brown 1:100 000,

red 1:250 000



# Scales of US produced Military Maps from Vendors green 1:10 000, yellow 1:50 000, brown 1:100 000, red 1:250 000



# Scales of Russian Produced Military Maps from Vendors green 1:25 000, yellow 1:50 000, brown 1:100 000, red 1:250 000



Question 2: Map age combined from Questionnaires and fromVendors dark green <10 yrs, light green < 20yrs, orange < 30yrs, red > 30yrs, grey age not given













































## Map scales used

(91 samples)



### Availability of data

(91 Samples)



#### Mapping and Update (91 Samples)



Map update:

update maps

complete update

mapping of changed features

do not have updates

Methodology:

field surveys

aerial photography

photogrammetry

satellitre images

third party surveys

crowd sourcing

NMA's mapping:

in-house

outsourcing

both

outsourcing only

#### National Aerial and Satellite Imaging Programs (91 Samples)



#### Property Cadastre (91 Samples)

100% 90% 81% 79% 80% 75% 67% 70% Licensed surveyers 64% National cadastre coverage 60% NMA responsibility 50% 46% Based geodetic control 40% Boundary monumentation Update by transaction 30% 20% 10% 0%



# NMA's Status, Map Products and Method of Archival (91 Samples)