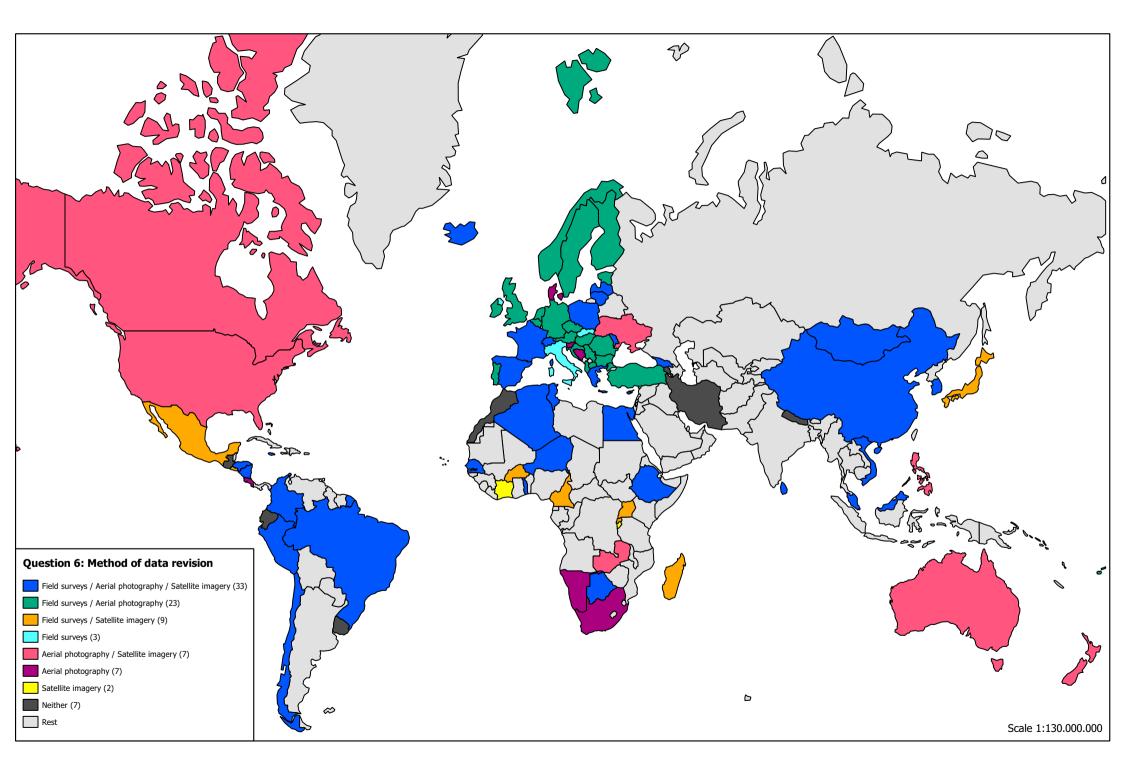

#### Mapping and Update (91 Samples)

Map update:

update maps

complete update

mapping of changed features

do not have updates

Methodology:

field surveys

aerial photography

photogrammetry

satellitre images

third party surveys

crowd sourcing

NMA's mapping:

in-house

outsourcing