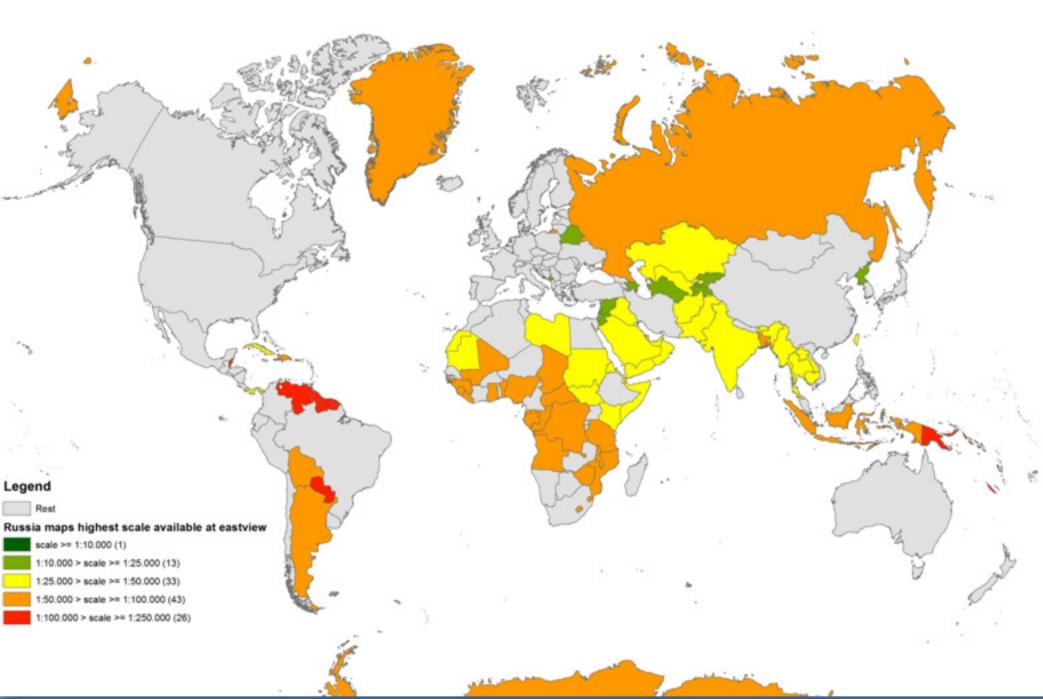

# Scales of Russian Produced Military Maps from Vendors green 1:25 000, yellow 1:50 000, brown 1:100 000, red 1:250 000

Question 2: Map age combined from Questionnaires and fromVendors dark green <10 yrs, light green < 20yrs, orange < 30yrs, red > 30yrs, grey age not given