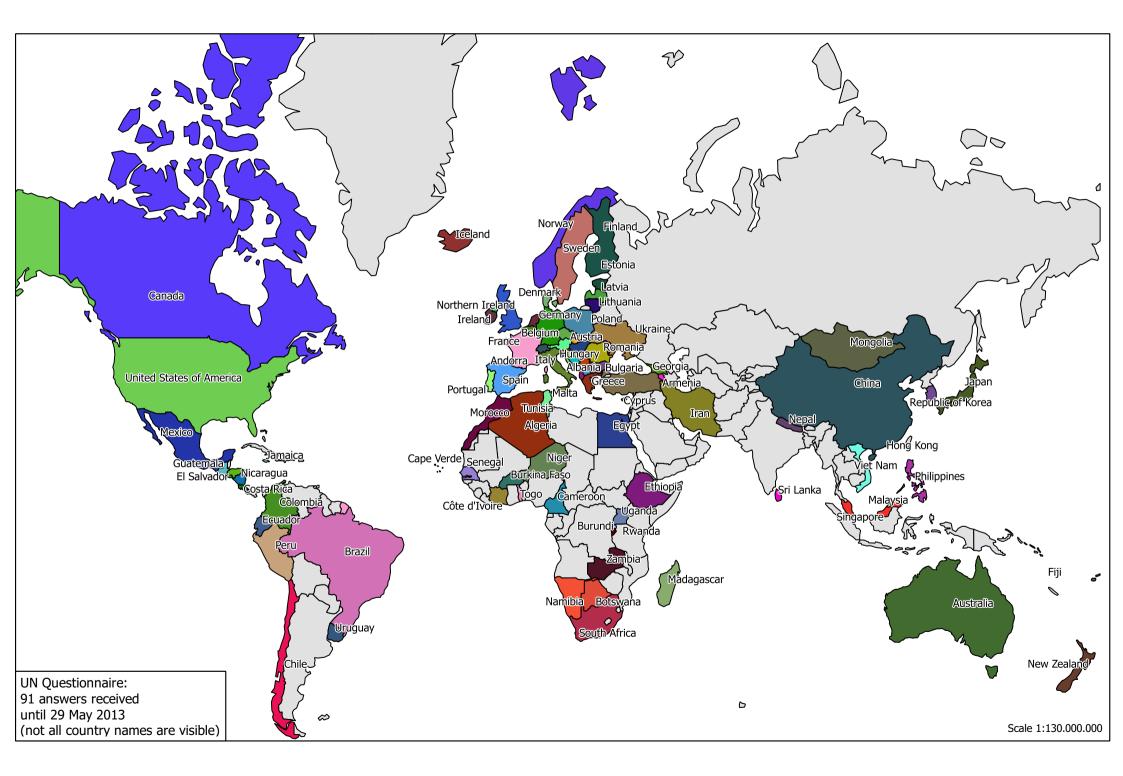

# Scales of Nationally Produced Maps from Vendors

dark green 1:10 000, light green 1:25 000, yellow 1:50 000, brown 1:100 000,

red 1:250 000



# Scales of US produced Military Maps from Vendors green 1:10 000, yellow 1:50 000, brown 1:100 000, red 1:250 000



# Scales of Russian Produced Military Maps from Vendors green 1:25 000, yellow 1:50 000, brown 1:100 000, red 1:250 000



Question 2: Map age combined from Questionnaires and fromVendors dark green <10 yrs, light green < 20yrs, orange < 30yrs, red > 30yrs, grey age not given













































## Map scales used

(91 samples)



### Availability of data

(91 Samples)



#### Mapping and Update (91 Samples)



Map update:

update maps

complete update

mapping of changed features

do not h