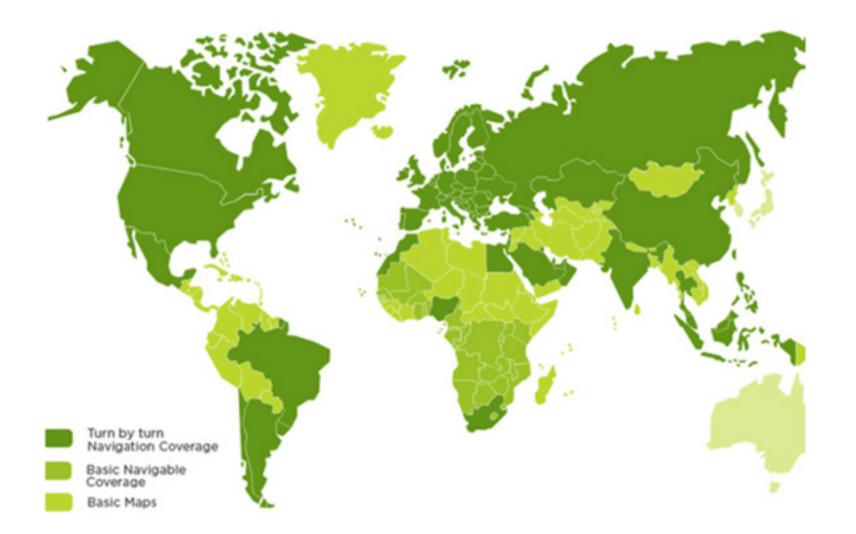

| Q4                                                                                                                   | Q2                    | Q4 |
|   | 9000 | UBA | Canada | Australia<br>Belgium<br>Denmark<br>Liechtienstein<br>Netherlands<br>Norwsty<br>Netw Zealand<br>South Africa<br>Savitzerland | France<br>Luxembourg<br>Monaco | Finland<br>Germany<br>Sweden<br>UK | Creata<br>Czech Republic<br>Greece<br>Iwiand<br>Rely<br>Lesotho<br>Macau<br>Portugal<br>San Marino<br>Singapore<br>Vasicen City | Andorra<br>Bulgaria<br>Estonia<br>Gibraitar<br>Hungary<br>Latvia<br>Lithuania<br>Sitovania<br>Sitovania<br>Sitovania | Indonesia<br>Thaliand |    |



# Microsoft Bingmaps GSD 30cm





# Microsoft Bingmaps GSD 15cm











Go Back























# Ushahidi.com