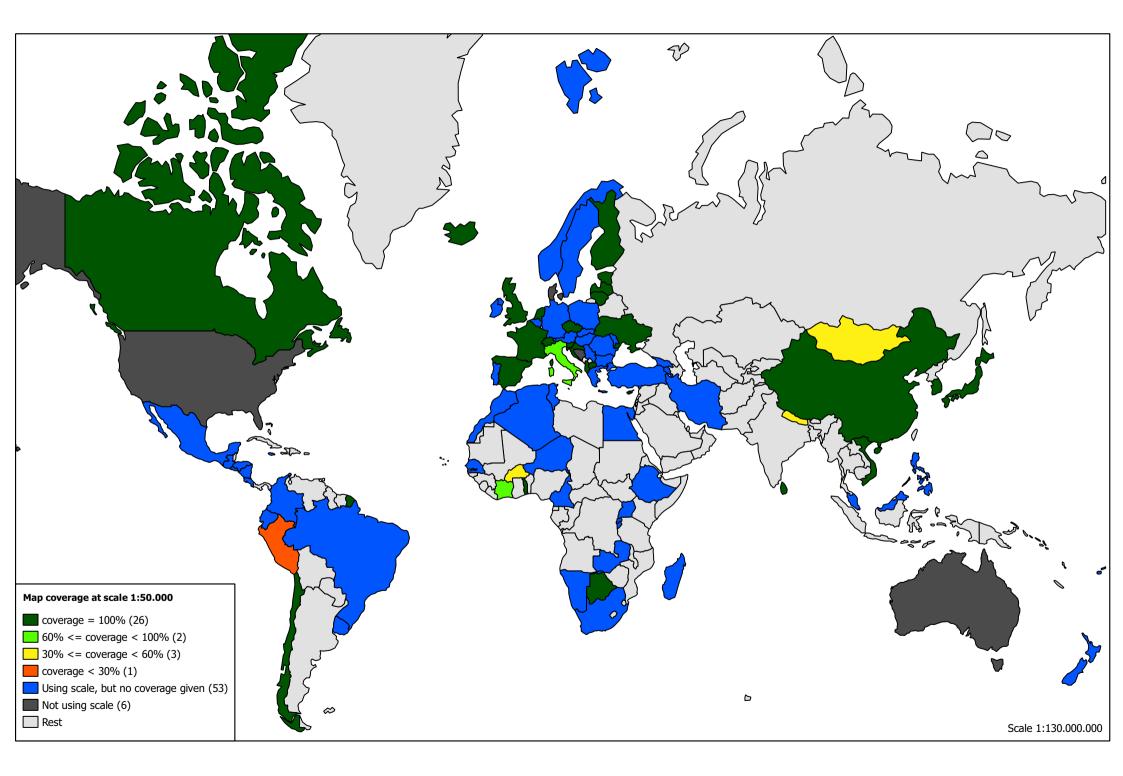

# Scales of Nationally Produced Maps from Vendors

dark green 1:10 000, light green 1:25 000, yellow 1:50 000, brown 1:100 000,

red 1:250 000