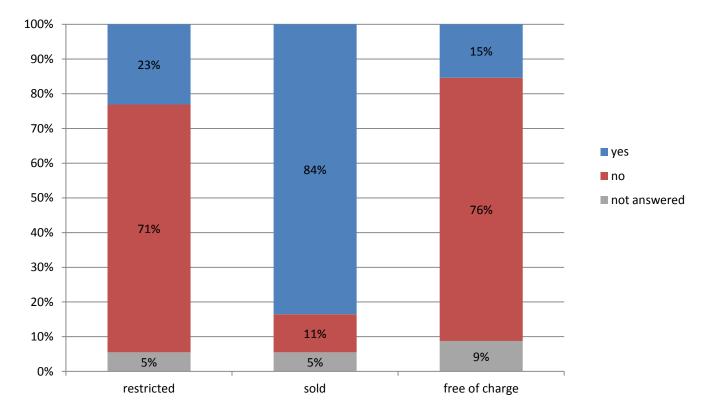

# Scales of Nationally Produced Maps from Vendors

dark green 1:10 000, light green 1:25 000, yellow 1:50 000, brown 1:100 000,

red 1:250 000



# Scales of US produced Military Maps from Vendors green 1:10 000, yellow 1:50 000, brown 1:100 000, red 1:250 000



# Scales of Russian Produced Military Maps from Vendors green 1:25 000, yellow 1:50 000, brown 1:100 000, red 1:250 000



Question 2: Map age combined from Questionnaires and fromVendors dark green <10 yrs, light green < 20yrs, orange < 30yrs, red > 30yrs, grey age not given













































## Map scales used

(91 samples)



### Availability of data

(91 Samples)



#### Mapping and Update (91 Samples)



Map update:

update maps

complete update

mapping of changed features

do not have updates

Methodology:

field surveys

aerial photography

photogrammetry

satellitre images

third party surveys

crowd sourcing

NMA's mapping:

in-house

outsourcing

both

outsourcing only

#### National Aerial and Satellite Imaging Programs (91 Samples)



#### Property Cadastre (91 Samples)

100% 90% 81% 79% 80% 75% 67% 70% Licensed surveyers 64% National cadastre coverage 60% NMA responsibility 50% 46% Based geodetic control 40% Boundary monumentation Update by transaction 30% 20% 10% 0%



# NMA's Status, Map Products and Method of Archival (91 Samples)





#### Africa: Map scales used

## Europe: National Aerial and Satellite Imaging Programs

(37 Samples)