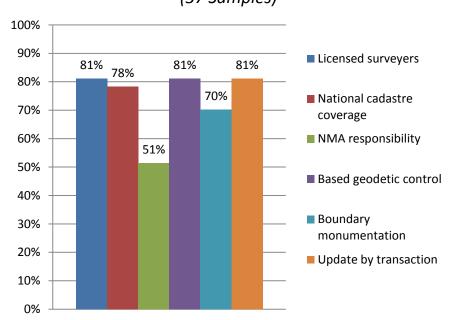

## Europe: National Aerial and Satellite Imaging Programs

(37 Samples)

## **Europe: Property Cadastre**

(37 Samples)