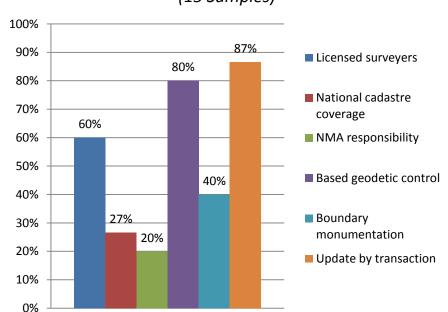

pdates

Methodology:

field surveys

aerial photography

photogrammetry

satellitre images

third party surveys

crowd sourcing

NMA's mapping:

in-house

outsourcing

both

outsourcing only

#### National Aerial and Satellite Imaging Programs (91 Samples)



#### Property Cadastre (91 Samples)

100% 90% 81% 79% 80% 75% 67% 70% Licensed surveyers 64% National cadastre coverage 60% NMA responsibility 50% 46% Based geodetic control 40% Boundary monumentation Update by transaction 30% 20% 10% 0%



# NMA's Status, Map Products and Method of Archival (91 Samples)





#### Africa: Map scales used

## Europe: National Aerial and Satellite Imaging Programs

(37 Samples)



# Africa: National Aerial and Satellite Imaging Programs

(20 Samples)





## **Europe: Property Cadastre**

(37 Samples)



#### The Americas: Property Cadastre

(15 Samples)

# WHERE is Ground Truth? Google Maps?



# WHERE Is Ground Truth?

# 43 countries and regions, launched over past 5 years!

|   | 2009 |     | 2010   |                                                                                                                             | 2011                           |                                    | 2012                                                                                                                            |                                                                                                                      | 2013                  |    |
|---|------|-----|--------|---------------------------------------------------------------------------------------------