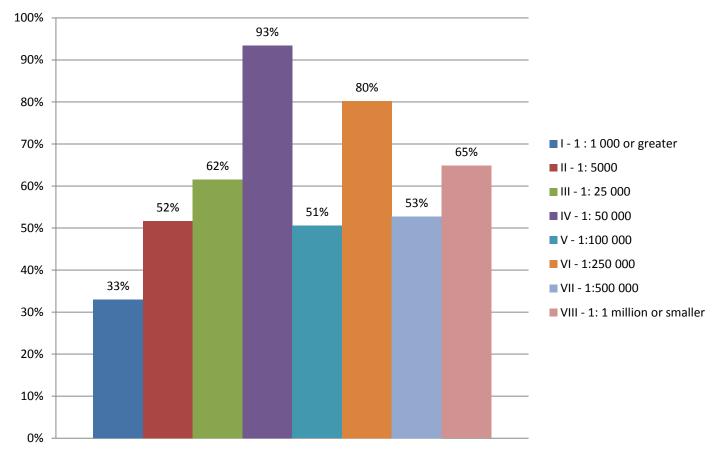

# Scales of Nationally Produced Maps from Vendors

dark green 1:10 000, light green 1:25 000, yellow 1:50 000, brown 1:100 000,

red 1:250 000



# Scales of US produced Military Maps from Vendors green 1:10 000, yellow 1:50 000, brown 1:100 000, red 1:250 000



# Scales of Russian Produced Military Maps from Vendors green 1:25 000, yellow 1:50 000, brown 1:100 000, red 1:250 000



Question 2: Map age combined from Questionnaires and fromVendors dark green <10 yrs, light green < 20yrs, orange < 30yrs, red > 30yrs, grey age not given













































## Map scales used

(91 samples)



### Availability of data

(91 Samples)



#### Mapping and Update (91 Samples)



Map update:

update maps

complete update

mapping of changed features

do not have updates

Methodology:

field surveys

aerial photography

photogrammetry

satellitre images

third party surveys

crowd sourcing

NMA's mapping:

in-house

outsourcing

both

outsourcing only

#### National Aerial and Satellite Imaging Programs (91 Samples)



#### Property Cadastre (91 Samples)

100% 90% 81% 79% 80% 75% 67% 70% Licensed surveyers 64% National cadastre coverage 60% NMA responsibility 50% 46% Based geodetic control 40% Boundary monumentation Update by transaction 30% 20% 10% 0%



# NMA's Status, Map Products and Method of Archival (91 Samples)





#### Africa: Map scales used

## Europe: National Aerial and