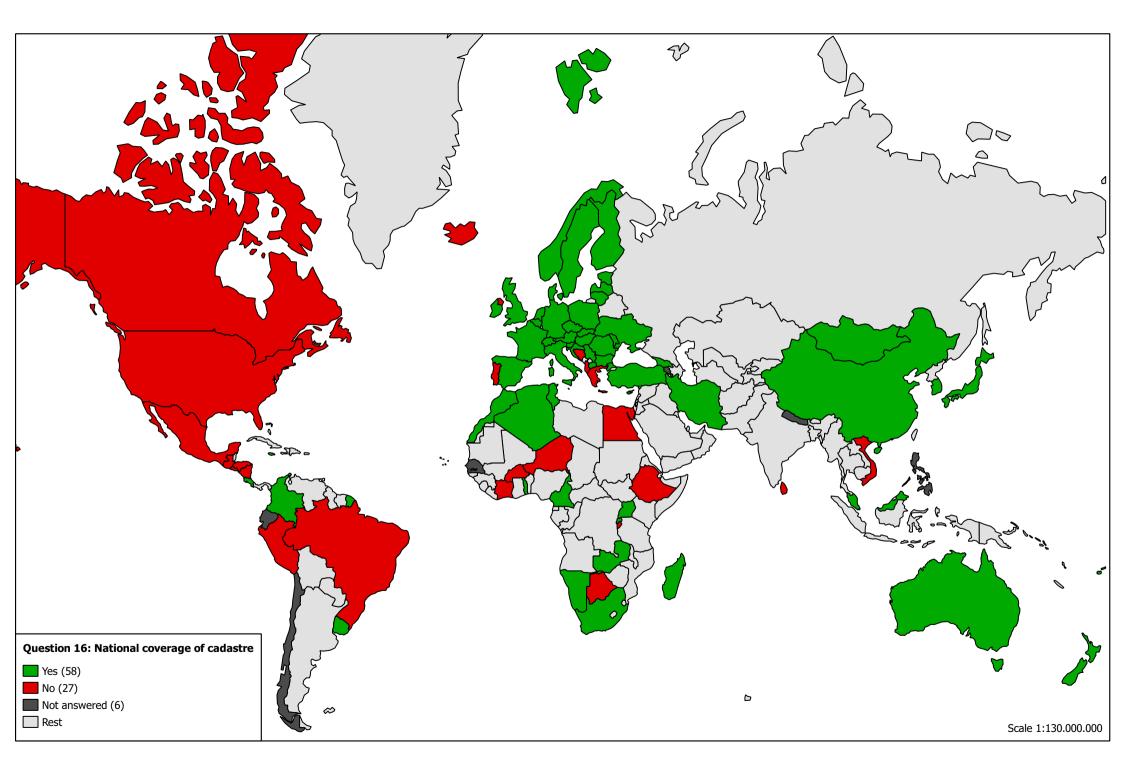

#### Property Cadastre (91 Samples)

100% 90% 81% 79% 80% 75% 67% 70% Licensed surveyers 64% National cadastre coverage 60% NMA responsibility 50% 46% Based geodetic control 40% Boundary monumentation Update by transaction 30% 20% 10% 0%