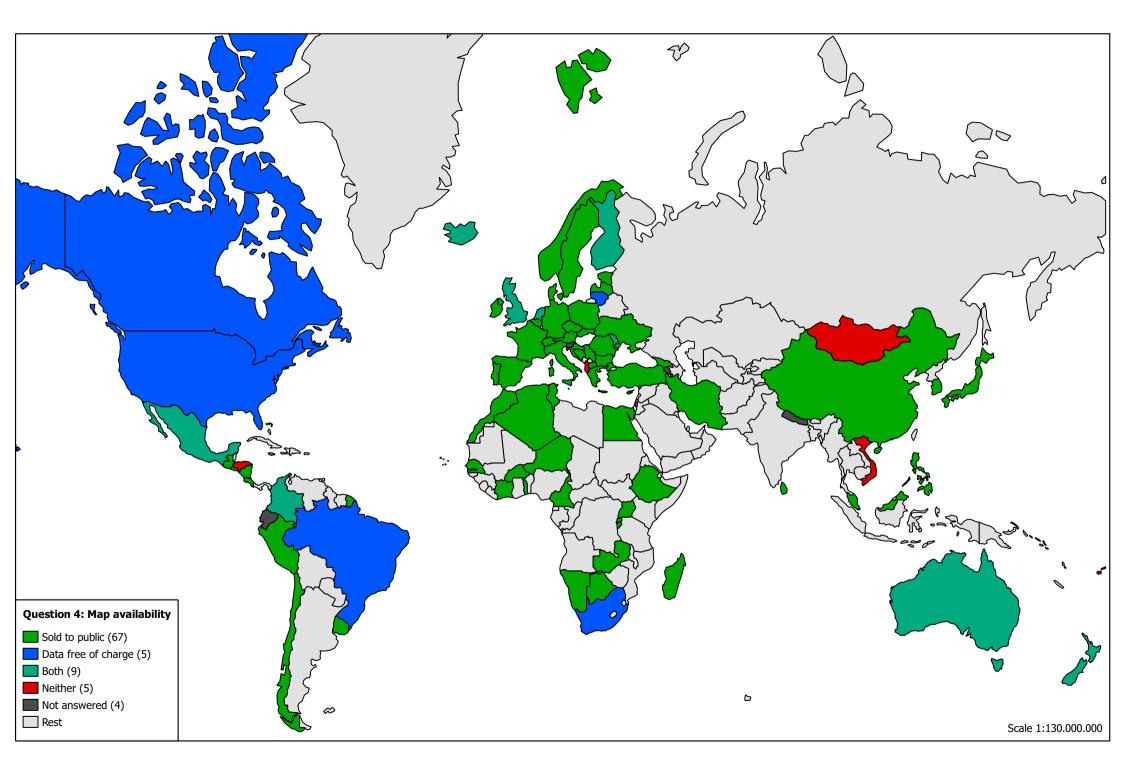

# Scales of Nationally Produced Maps from Vendors

dark green 1:10 000, light green 1:25 000, yellow 1:50 000, brown 1:100 000,

red 1:250 000



# Scales of US produced Military Maps from Vendors green 1:10 000, yellow 1:50 000, brown 1:100 000, red 1:250 000



# Scales of Russian Produced Military Maps from Vendors green 1:25 000, yellow 1:50 000, brown 1:100 000, red 1:250 000



Question 2: Map age combined from Questionnaires and fromVendors dark green <10 yrs, light green < 20yrs, orange < 30yrs, red > 30yrs, grey age not given













































## Map scales used

(91 samples)



### Availability of data

(91 Samples)



#### Mapping and Update (91 Samples)



Map update:

update maps

complete update

mapping of changed features

do not have updates

Methodology:

field surveys

aerial photography

photogrammetry

satellitre images

third party surveys

crowd sourcing

NMA's mapping:

in-house

outsourcing

both

outsourcing only

#### National Aerial and Satellite Imaging Programs (91 Samples)



#### Property Cadastre (91 Samples)

100% 90% 81% 79% 80% 75% 67% 70% Licensed surveyers 64% National cadastre coverage 60% NMA responsibility 50% 46% Based geodetic control 40% Boundary monumentation Update by transaction 30% 20% 10% 0%



# NMA's Status, Map Products and Method of Archival (91