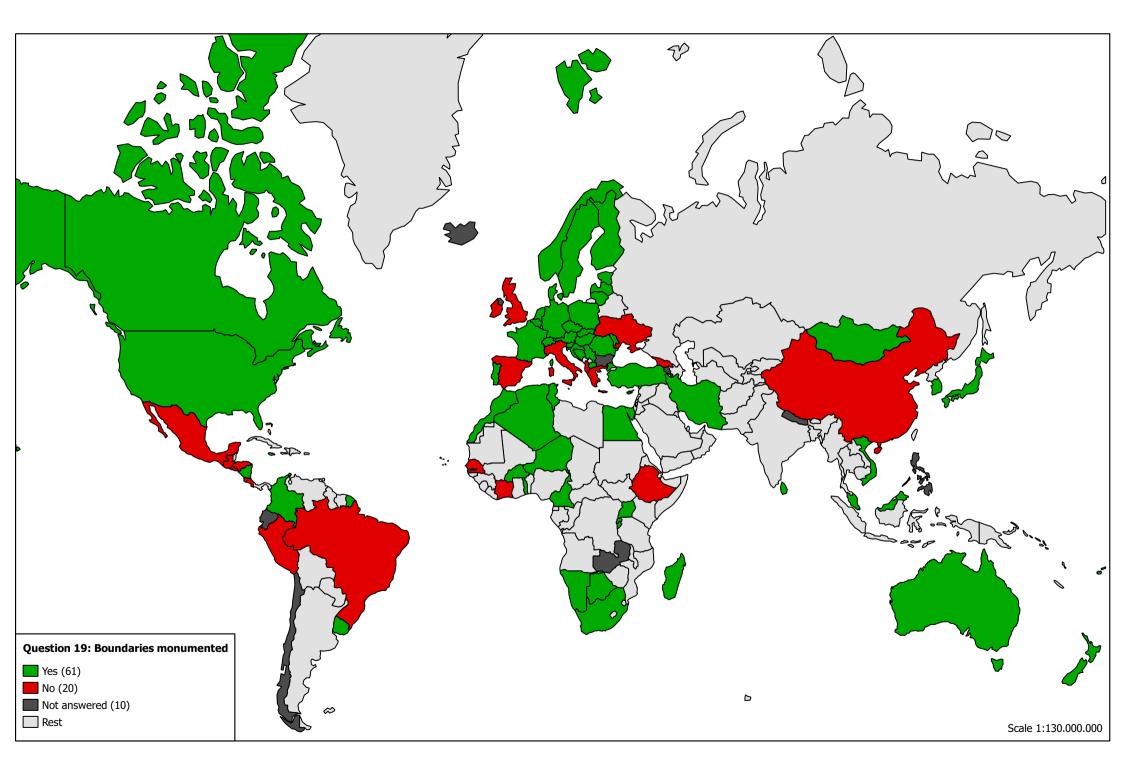

#### Mapping and Update (91 Samples)

Map update:

update maps

complete update

mapping of changed features

do not have updates

Methodology:

field surveys