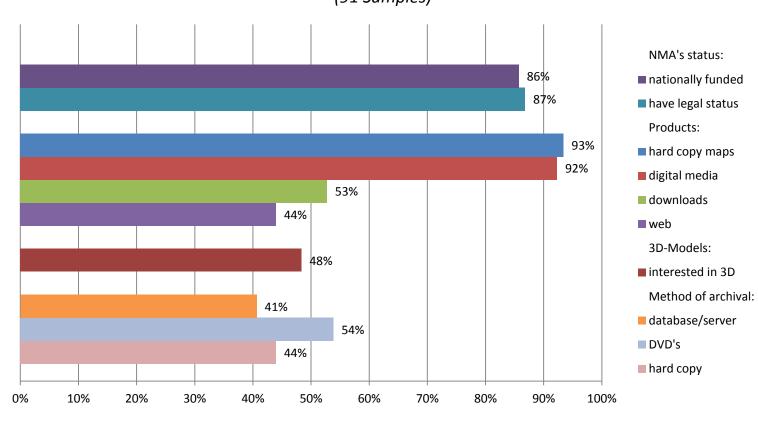

yrs, orange < 30yrs, red > 30yrs, grey age not given













































## Map scales used

(91 samples)



### Availability of data

(91 Samples)



#### Mapping and Update (91 Samples)



Map update:

update maps

complete update

mapping of changed features

do not have updates

Methodology:

field surveys

aerial photography

photogrammetry

satellitre images

third party surveys

crowd sourcing

NMA's mapping:

in-house

outsourcing

both

outsourcing only

#### National Aerial and Satellite Imaging Programs (91 Samples)



#### Property Cadastre (91 Samples)

100% 90% 81% 79% 80% 75% 67% 70% Licensed surveyers 64% National cadastre coverage 60% NMA responsibility 50% 46% Based geodetic control 40% Boundary monumentation Update by transaction 30% 20% 10% 0%



# NMA's Status, Map Products and Method of Archival (91 Samples)





#### Africa: Map scales used

## Europe: National Aerial and Satellite Imaging Programs

(37 Samples)



# Africa: National Aerial and Satellite Imaging Programs

(20 Samples)





## **Europe: Property Cadastre**

(37 Samples)



#### The Americas: Property Cadastre

(15 Samples)

# WHERE is Ground Truth? Google Maps?



# WHERE Is Ground Truth?

# 43 countries and regions, launched over past 5 years!

|   | 2009 |     | 2010   |                                                                                                                             | 2011                           |                                    | 2012