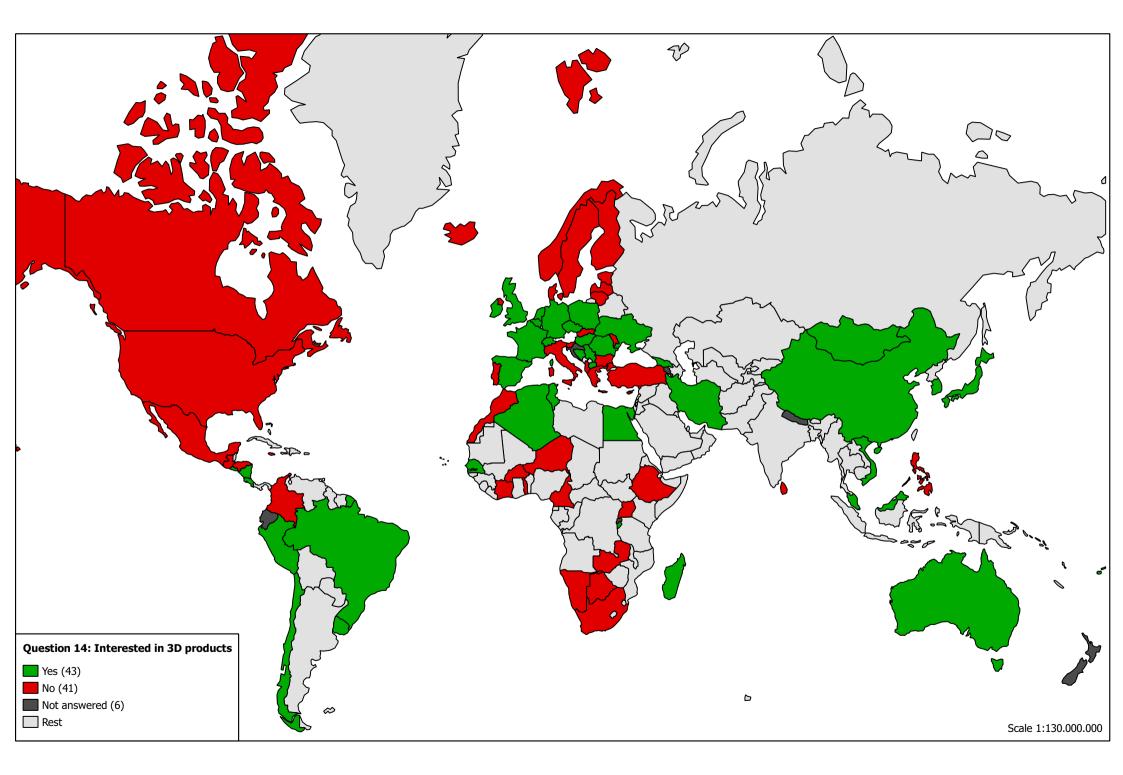

# Scales of Nationally Produced Maps from Vendors

dark green 1:10 000, light green 1:25 000, yellow 1:50 000, brown 1:100 000,

red 1:250 000



# Scales of US produced Military Maps from Vendors green 1:10 000, yellow 1:50 000, brown 1:100 000, red 1:250 000



# Scales of Russian Produced Military Maps from Vendors green 1:25 000, yellow 1:50 000, brown 1:100 000, red 1:250 000



Question 2: Map age combined from Questionnaires and fromVendors dark green <10 yrs, light green < 20yrs, orange < 30yrs, red > 30yrs, grey age not given













































## Map scales used

(91 samples)



### Availability of data

(91 Samples)



#### Mapping and Update (91 Samples)



Map update:

update maps

complete update

mapping of changed features

do not have updates

Methodology:

field surveys

aerial photography

photogrammetry

satellitre images

third party surveys

crowd sourcing

NMA's mapping:

in-house

outsourcing

both

outsourcing only

#### National Aerial and Satellite Imaging Programs (91 Samples)



#### Property Cadastre (91 Samples)

100% 90% 81% 79% 80% 75% 67% 70% Licensed surveyers 64% National cadastre coverage 60% NMA responsibility 50% 46% Based geodetic control 40% Boundary monumentation Update by transaction 30% 20% 10% 0%



# NMA's Status, Map Products and Method of Archival (91 Samples)





#### A