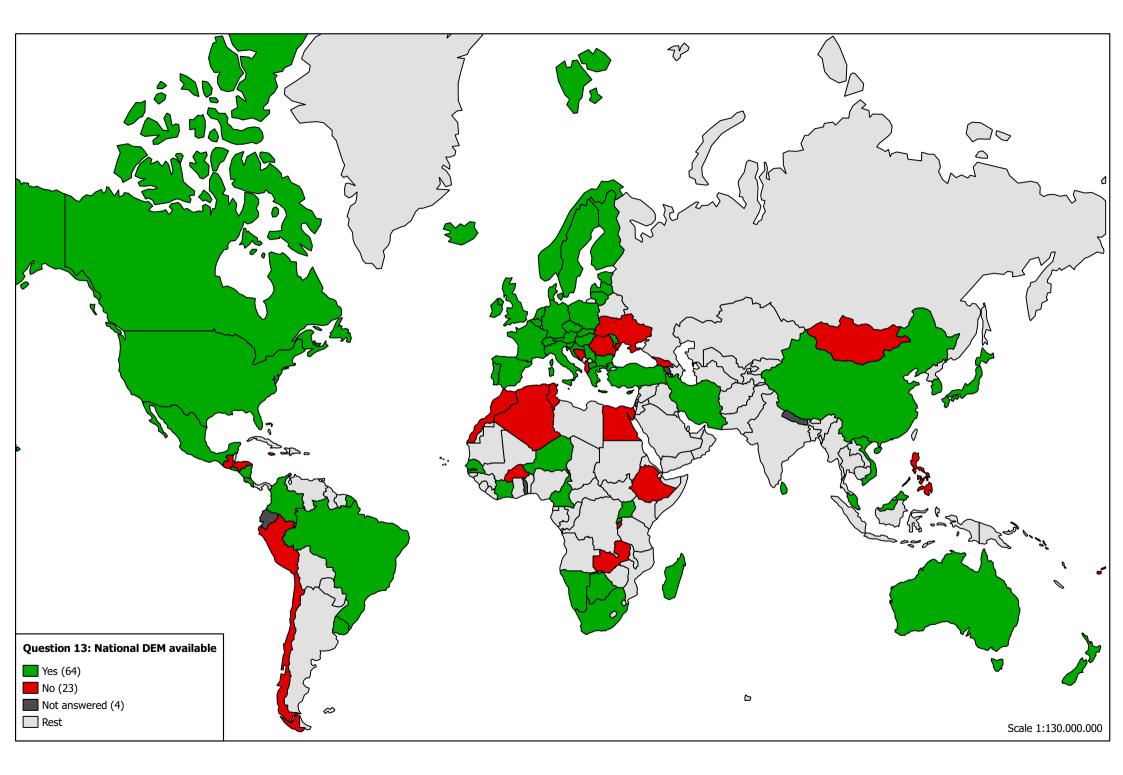

# Scales of Nationally Produced Maps from Vendors

dark green 1:10 000, light green 1:25 000, yellow 1:50 000, brown 1:100 000,

red 1:250 000



# Scales of US produced Military Maps from Vendors green 1:10 000, yellow 1:50 000, brown 1:100 000, red 1:250 000



# Scales of Russian Produced Military Maps from Vendors green 1:25 000, yellow 1:50 000, brown 1:100 000, red 1:250 000



Question 2: Map age combined from Questionnaires and fromVendors dark green <10 yrs, light green < 20yrs, orange < 30yrs, red > 30yrs, grey age not given













































## Map scales used

(91 samples)



### Availability of data

(91 Samples)



#### Mapping and Update (91 Samples)



Map update:

update maps

complete update

mapping of changed features

do not have updates

Methodology:

field surveys

aerial photography

photogrammetry

satellitre images

third party surveys

crowd sourcing

NMA's mapping:

in-house

outsourcing

both

outsourcing only

#### National Aerial and Satellite Imaging Programs (91 Samples)



#### Property Cadastre (91 Samples)

100% 90% 81% 79% 80% 75% 67% 70% Licensed surveyers 64% National cadastre coverage 60% NMA responsibility 50% 46% Based geodetic control 40% Boundary monumentation Update by transaction 30% 20% 10% 0%



# NMA's Status, Map Products and Method of Archival (91 Samples)





####