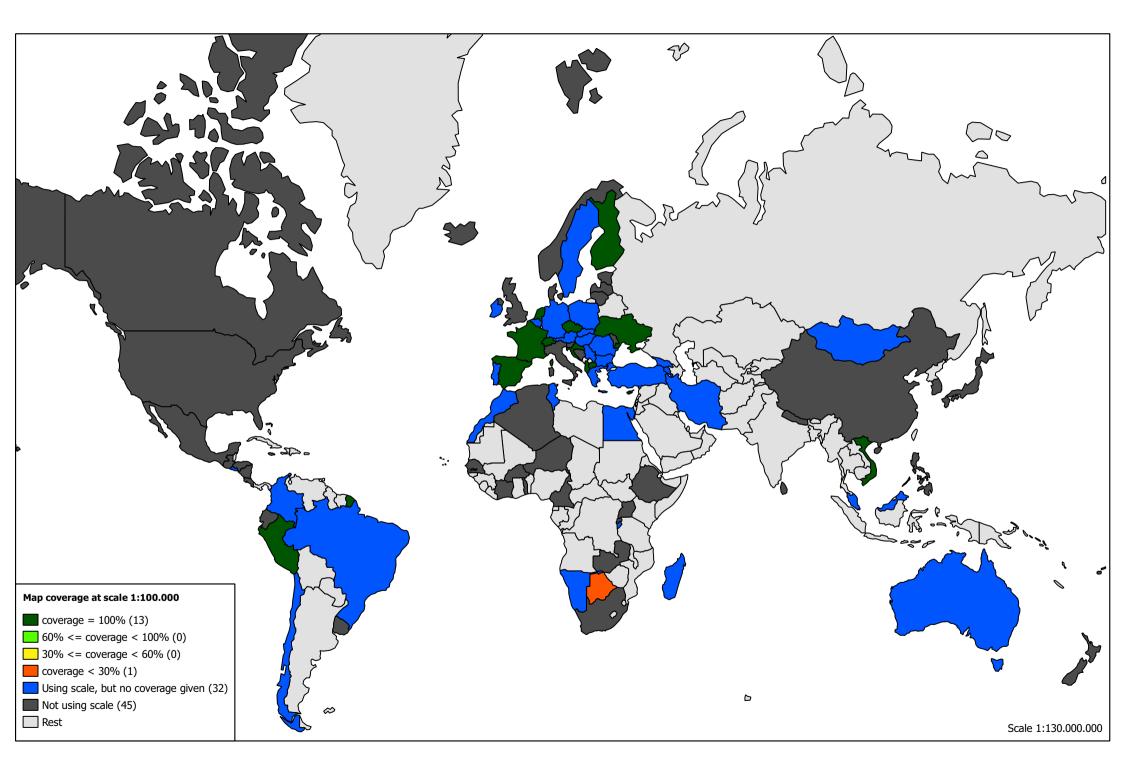

# Scales of US produced Military Maps from Vendors green 1:10 000, yellow 1:50 000, brown 1:100 000, red 1:250 000