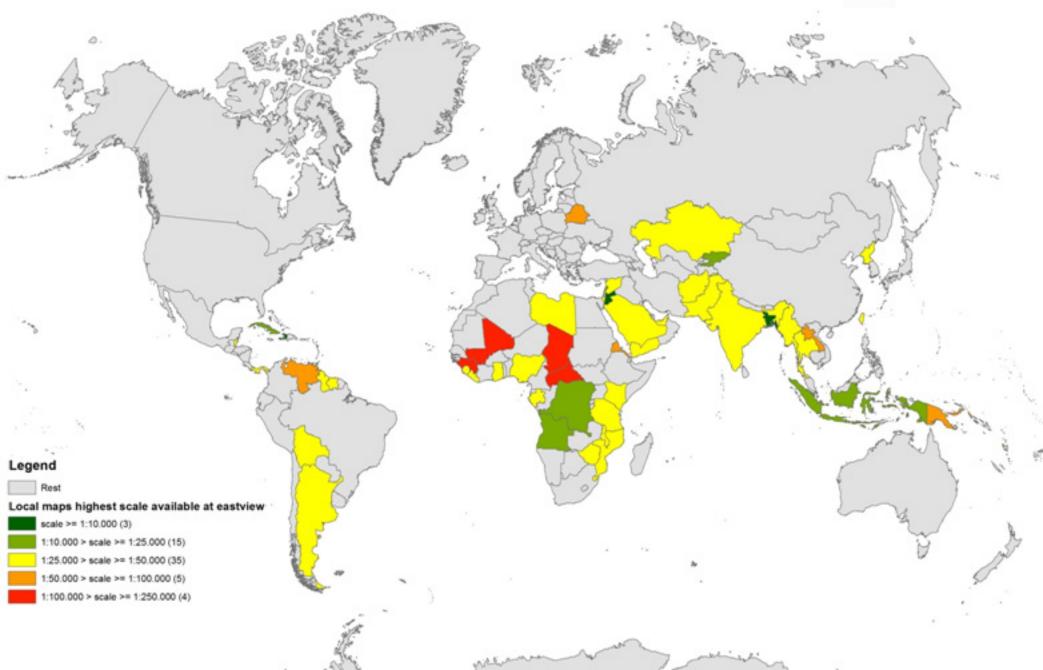

# Scales of Nationally Produced Maps from Vendors

dark green 1:10 000, light green 1:25 000, yellow 1:50 000, brown 1:100 000,

red 1:250 000