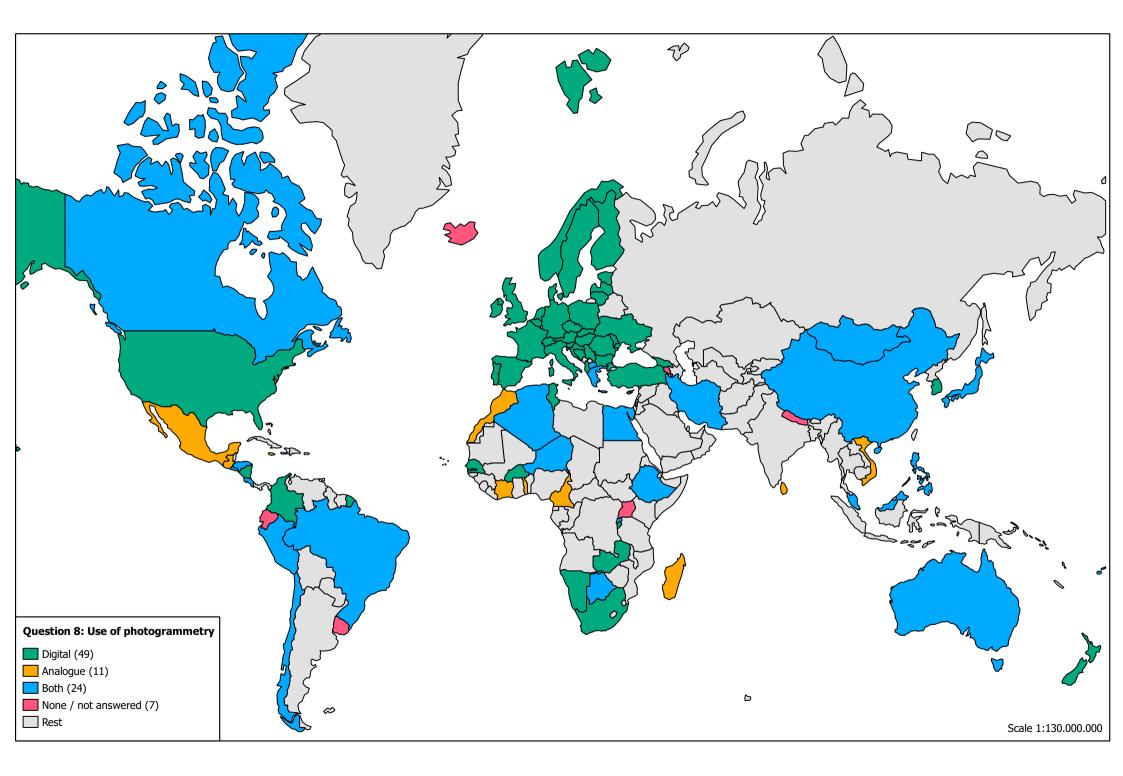

#### Mapping and Update (91 Samples)

Map update:

update maps

complete update

mapping of changed features

do not have updates

Methodology:

field surveys

aerial photography

photogrammetry

satellitre images

third party surveys

crowd sourcing

NMA's mapping:

in-house

outsourcing