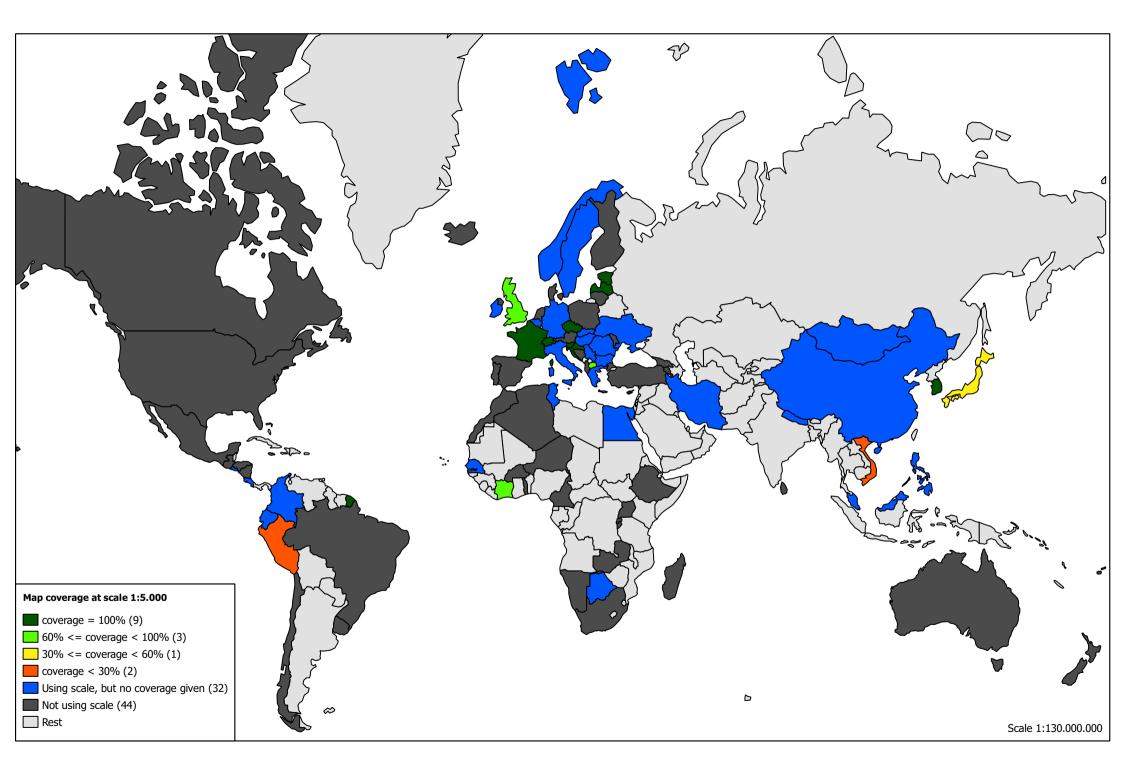

# Scales of Nationally Produced Maps from Vendors

dark green 1:10 000, light green 1:25 000, yellow 1:50 000, brown 1:100 000,

red 1:250 000



# Scales of US produced Military Maps from Vendors green 1:10 000, yellow 1:50 000, brown 1:100 000, red 1:250 000



# Scales of Russian Produced Military Maps from Vendors green 1:25 000, yellow 1:50 000, brown 1:100 000, red 1:250 000



Question 2: Map age combined from Questionnaires and fromVendors dark green <10 yrs, light green < 20yrs, orange < 30yrs, red > 30yrs, grey age not given













































## Map scales used

(91 samples)



### Availability of data

(91 Samples)



#### Mapping and Update (91 Samples)



Map update:

update maps

complete update

mapping of changed features

do not have