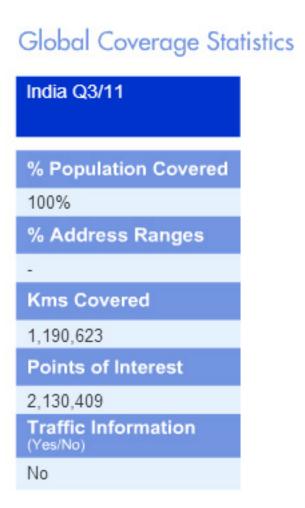

| Q4                                                                                                                   | Q2                    | Q4 |
|   | 9000 | UBA | Canada | Australia<br>Belgium<br>Denmark<br>Liechtienstein<br>Netherlands<br>Norwsty<br>Netw Zealand<br>South Africa<br>Savitzerland | France<br>Luxembourg<br>Monaco | Finland<br>Germany<br>Sweden<br>UK | Creata<br>Czech Republic<br>Greece<br>Iwiand<br>Rely<br>Lesotho<br>Macau<br>Portugal<br>San Marino<br>Singapore<br>Vasicen City | Andorra<br>Bulgaria<br>Estonia<br>Gibraitar<br>Hungary<br>Latvia<br>Lithuania<br>Sitovania<br>Sitovania<br>Sitovania | Indonesia<br>Thaliand |    |



# Microsoft Bingmaps GSD 30cm





# Microsoft Bingmaps GSD 15cm











Go Back























# Ushahidi.com