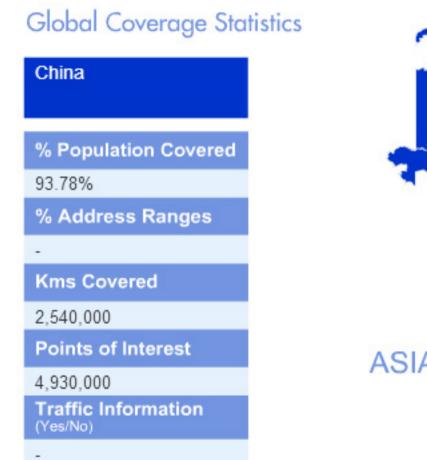

| Q4                                                                                                                   | Q2                    | Q4 |
|   | 9000 | UBA | Canada | Australia<br>Belgium<br>Denmark<br>Liechtienstein<br>Netherlands<br>Norwsty<br>Netw Zealand<br>South Africa<br>Savitzerland | France<br>Luxembourg<br>Monaco | Finland<br>Germany<br>Sweden<br>UK | Creata<br>Czech Republic<br>Greece<br>Iwiand<br>Rely<br>Lesotho<br>Macau<br>Portugal<br>San Marino<br>Singapore<br>Vasicen City | Andorra<br>Bulgaria<br>Estonia<br>Gibraitar<br>Hungary<br>Latvia<br>Lithuania<br>Sitovania<br>Sitovania<br>Sitovania | Indonesia<br>Thaliand |    |



# Microsoft Bingmaps GSD 30cm





# Microsoft Bingmaps GSD 15cm











Go Back























# Ushahidi.com