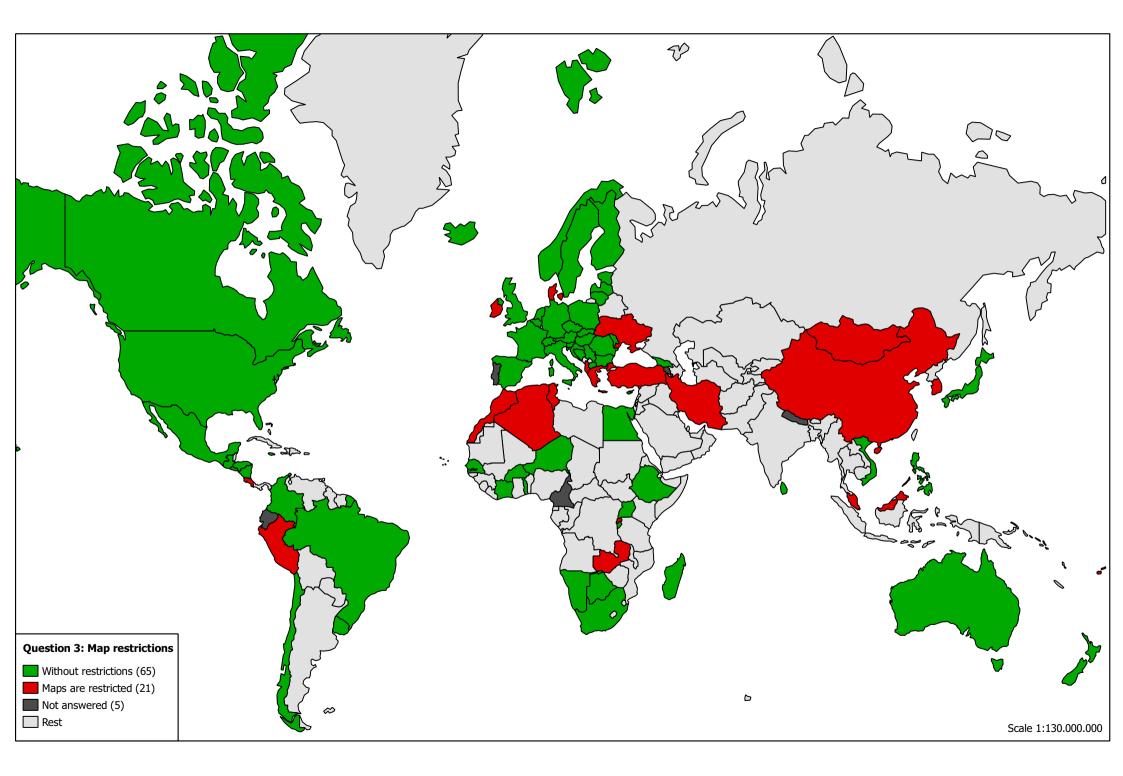

# Scales of Nationally Produced Maps from Vendors

dark green 1:10 000, light green 1:25 000, yellow 1:50 000, brown 1:100 000,

red 1:250 000



# Scales of US produced Military Maps from Vendors green 1:10 000, yellow 1:50 000, brown 1:100 000, red 1:250 000



# Scales of Russian Produced Military Maps from Vendors green 1:25 000, yellow 1:50 000, brown 1:100 000, red 1:250 000



Question 2: Map age combined from Questionnaires and fromVendors dark green <10 yrs, light green < 20yrs, orange < 30yrs, red > 30yrs, grey age not given













































## Map scales used

(91 samples)



### Availability of data

(91 Samples)



#### Mapping and Update (91 Samples)



Map update:

update maps

complete update

mapping of changed features

do not have updates

Methodology:

field surveys

aerial photography

photogrammetry

satellitre images

third party surveys

crowd sourcing

NMA's mapping:

in-house

outsourcing

both

outsourcing only

#### National Aerial and Satellite Imaging Programs (91 Samples)



#### Property Cadastre (91 Samples)

100% 90% 81% 79% 80% 75% 67% 70% Licensed surveyers 64% National cadastre coverage 60% NMA responsibility 50% 46% Based geodetic control 40% Boundary monumentation Update by transaction 30% 20% 10% 0%



# NMA's Status, Map Products and Method of Archival (9