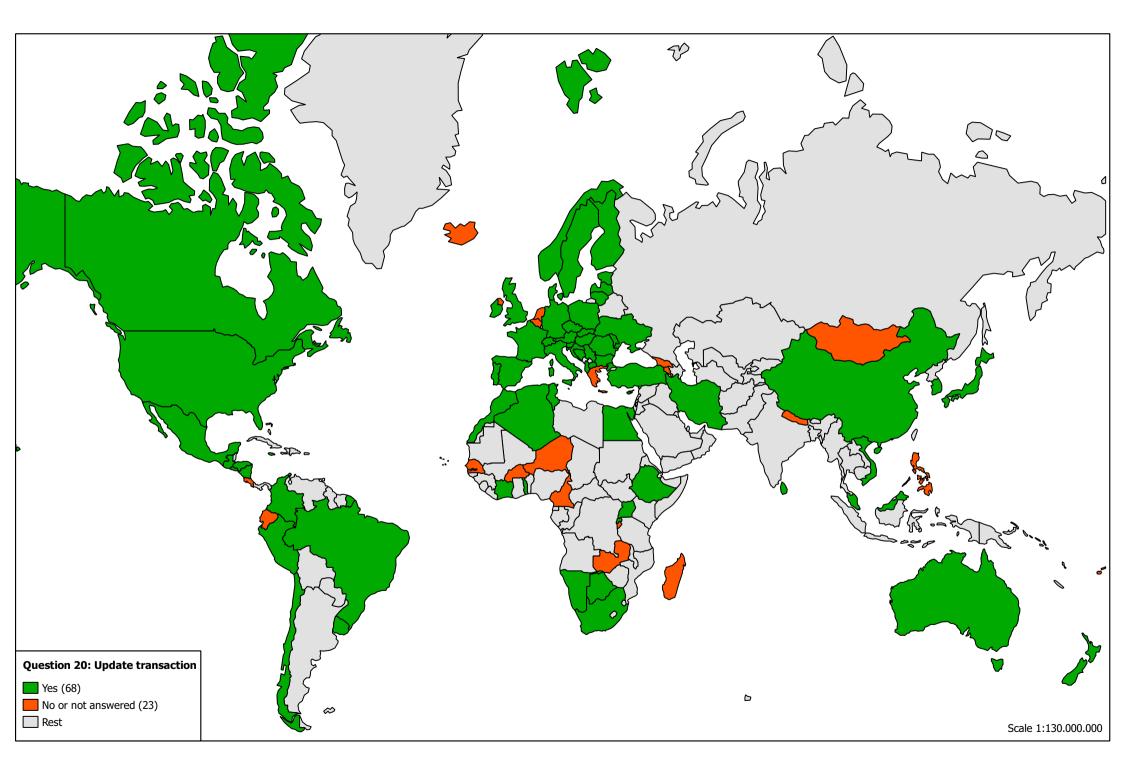

#### Property Cadastre (91 Samples)

100% 90% 81% 79% 80% 75% 67% 70% Licensed surveyers 64% National cadastre coverage 60% NMA responsibility 50% 46% Based geodetic control 40% Boundary monumentation Update by transaction 30% 20% 10% 0%