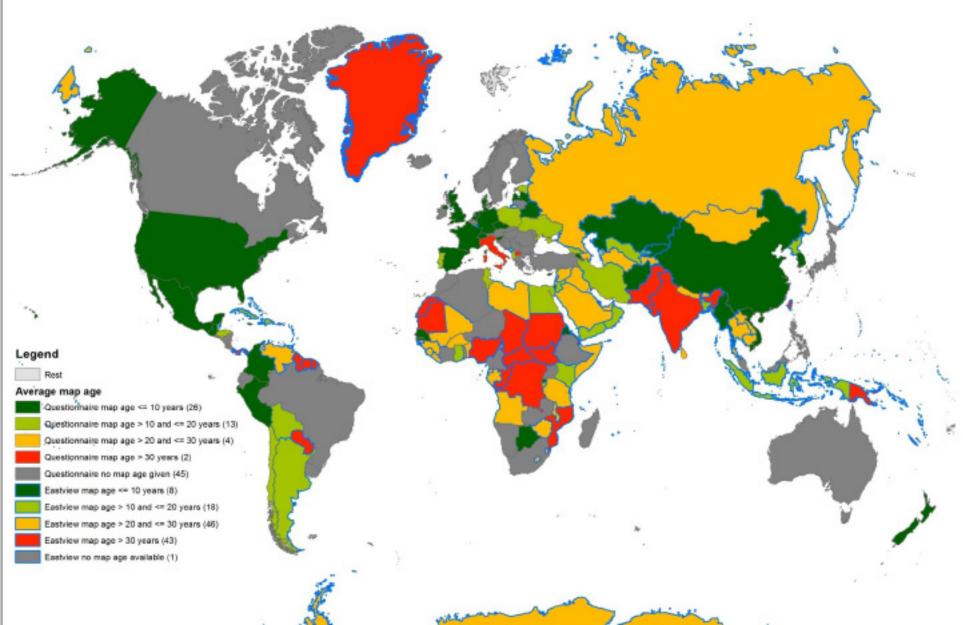

# Scales of Russian Produced Military Maps from Vendors green 1:25 000, yellow 1:50 000, brown 1:100 000, red 1:250 000

Question 2: Map age combined from Questionnaires and fromVendors dark green <10 yrs, light green < 20yrs, orange < 30yrs, red > 30yrs, grey age not given