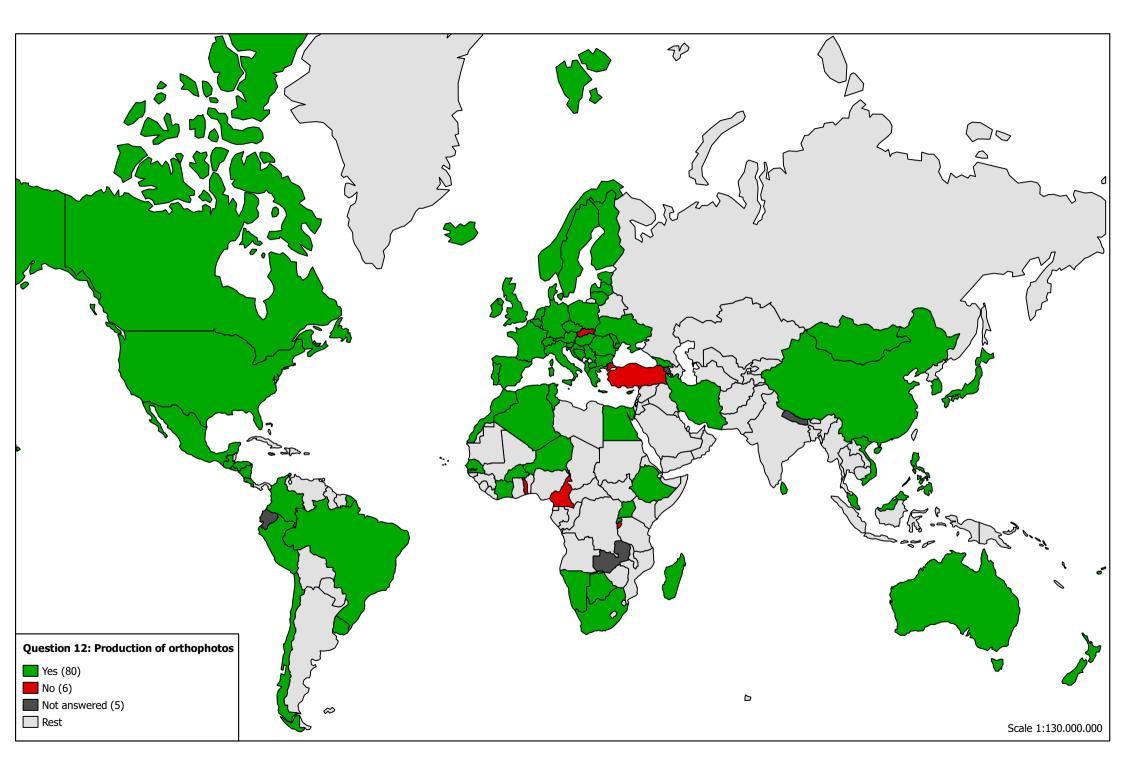

#### Property Cadastre (91 Samples)

100% 90% 81% 79% 80% 75% 67% 70% Licensed surveyers 64% National cadastre coverage 60% NMA responsibility 50% 46% Based geodetic control 40% Boundary monumentation Update by transaction 30% 20% 10% 0%