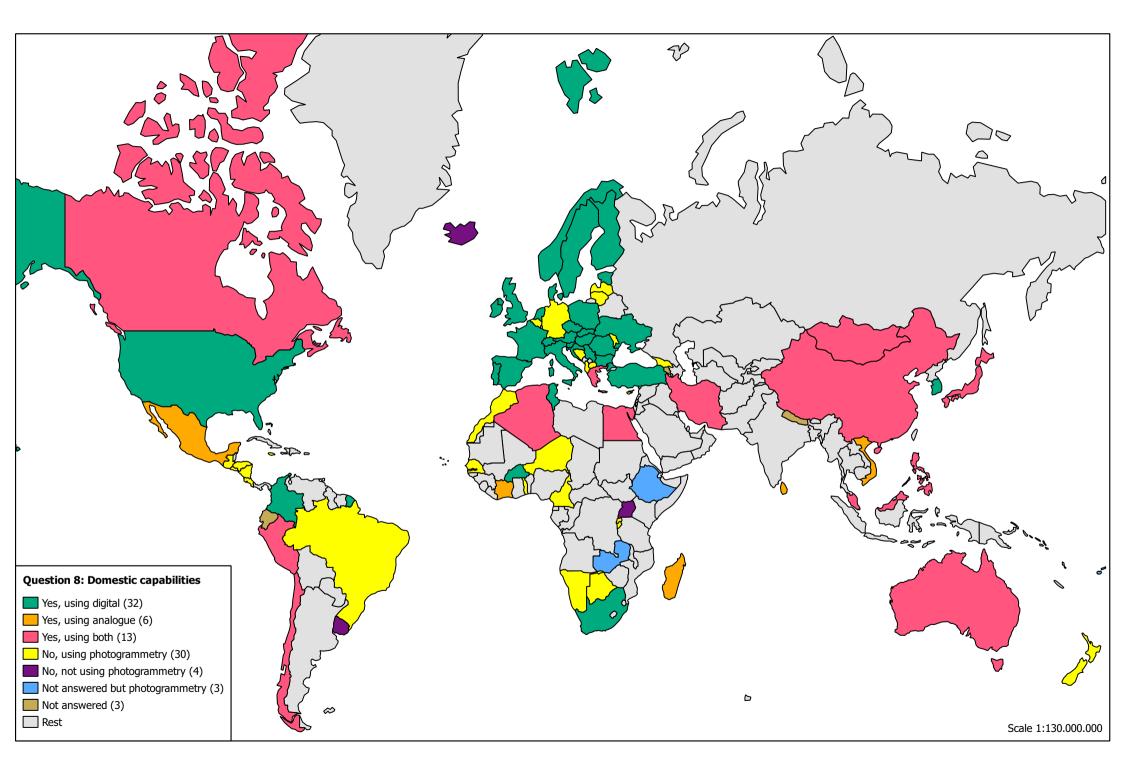

#### Mapping and Update (91 Samples)

Map update:

update maps

complete update

mapping of changed features

do not have updates

Methodology:

field surveys

aerial photography

photogrammetry

satellitre images

third party surveys

crowd sourcing

NMA's mapping:

in-house

outsourcing