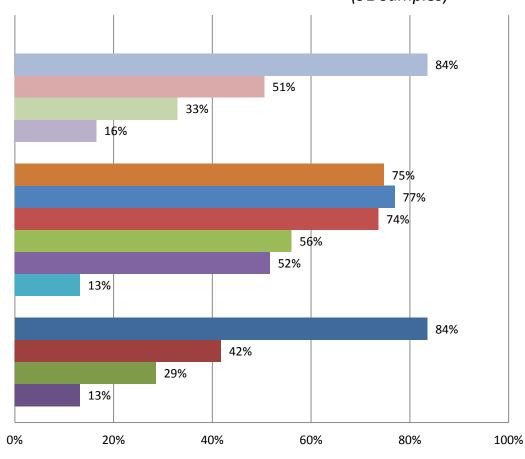

#### Mapping and Update (91 Samples)

Map update:

update maps

complete update

mapping of changed features

do not have updates

Methodology:

field surveys

aerial photography

photogrammetry

satellitre images

third party surveys

crowd sourcing

NMA's mapping:

in-house

outsourcing

both

outsourcing only