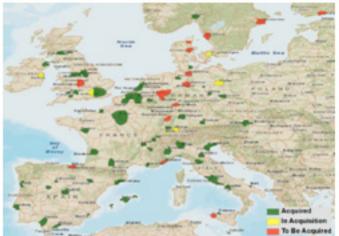

| Q4                                                                                                                   | Q2                    | Q4 |
|   | 9000 | UBA | Canada | Australia<br>Belgium<br>Denmark<br>Liechtienstein<br>Netherlands<br>Norwsty<br>Netw Zealand<br>South Africa<br>Savitzerland | France<br>Luxembourg<br>Monaco | Finland<br>Germany<br>Sweden<br>UK | Creata<br>Czech Republic<br>Greece<br>Iwiand<br>Rely<br>Lesotho<br>Macau<br>Portugal<br>San Marino<br>Singapore<br>Vasicen City | Andorra<br>Bulgaria<br>Estonia<br>Gibraitar<br>Hungary<br>Latvia<br>Lithuania<br>Sitovania<br>Sitovania<br>Sitovania | Indonesia<br>Thaliand |    |



# Microsoft Bingmaps GSD 30cm





# Microsoft Bingmaps GSD 15cm











Go Back























# Ushahidi.com