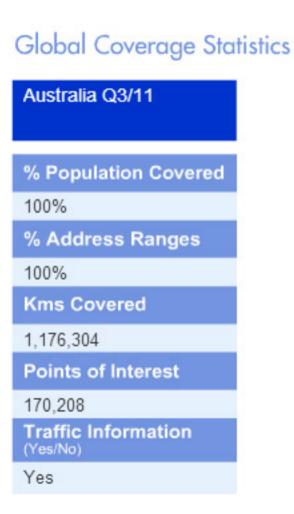

| Q4                                                                                                                   | Q2                    | Q4 |
|   | 9000 | UBA | Canada | Australia<br>Belgium<br>Denmark<br>Liechtienstein<br>Netherlands<br>Norwsty<br>Netw Zealand<br>South Africa<br>Savitzerland | France<br>Luxembourg<br>Monaco | Finland<br>Germany<br>Sweden<br>UK | Creata<br>Czech Republic<br>Greece<br>Iwiand<br>Rely<br>Lesotho<br>Macau<br>Portugal<br>San Marino<br>Singapore<br>Vasicen City | Andorra<br>Bulgaria<br>Estonia<br>Gibraitar<br>Hungary<br>Latvia<br>Lithuania<br>Sitovania<br>Sitovania<br>Sitovania | Indonesia<br>Thaliand |    |



# Microsoft Bingmaps GSD 30cm





# Microsoft Bingmaps GSD 15cm











Go Back























# Ushahidi.com