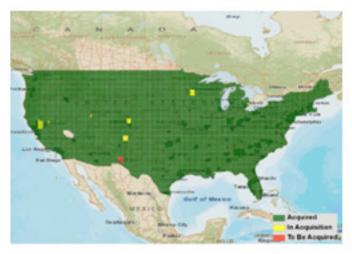

| Q4                                                                                                                   | Q2                    | Q4 |
|   | 9000 | UBA | Canada | Australia<br>Belgium<br>Denmark<br>Liechtienstein<br>Netherlands<br>Norwsty<br>Netw Zealand<br>South Africa<br>Savitzerland | France<br>Luxembourg<br>Monaco | Finland<br>Germany<br>Sweden<br>UK | Creata<br>Czech Republic<br>Greece<br>Iwiand<br>Rely<br>Lesotho<br>Macau<br>Portugal<br>San Marino<br>Singapore<br>Vasicen City | Andorra<br>Bulgaria<br>Estonia<br>Gibraitar<br>Hungary<br>Latvia<br>Lithuania<br>Sitovania<br>Sitovania<br>Sitovania | Indonesia<br>Thaliand |    |



# Microsoft Bingmaps GSD 30cm





# Microsoft Bingmaps GSD 15cm











Go Back























# Ushahidi.com