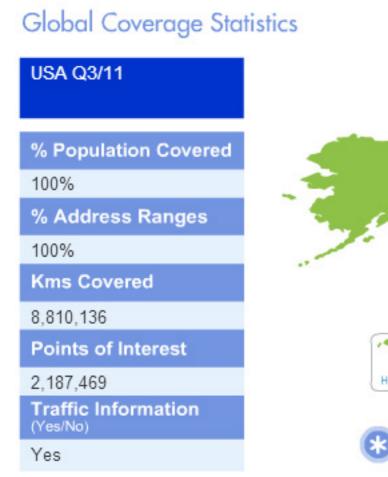

| Q4                                                                                                                   | Q2                    | Q4 |
|   | 9000 | UBA | Canada | Australia<br>Belgium<br>Denmark<br>Liechtienstein<br>Netherlands<br>Norwsty<br>Netw Zealand<br>South Africa<br>Savitzerland | France<br>Luxembourg<br>Monaco | Finland<br>Germany<br>Sweden<br>UK | Creata<br>Czech Republic<br>Greece<br>Iwiand<br>Rely<br>Lesotho<br>Macau<br>Portugal<br>San Marino<br>Singapore<br>Vasicen City | Andorra<br>Bulgaria<br>Estonia<br>Gibraitar<br>Hungary<br>Latvia<br>Lithuania<br>Sitovania<br>Sitovania<br>Sitovania | Indonesia<br>Thaliand |    |



# Microsoft Bingmaps GSD 30cm





# Microsoft Bingmaps GSD 15cm











Go Back























# Ushahidi.com